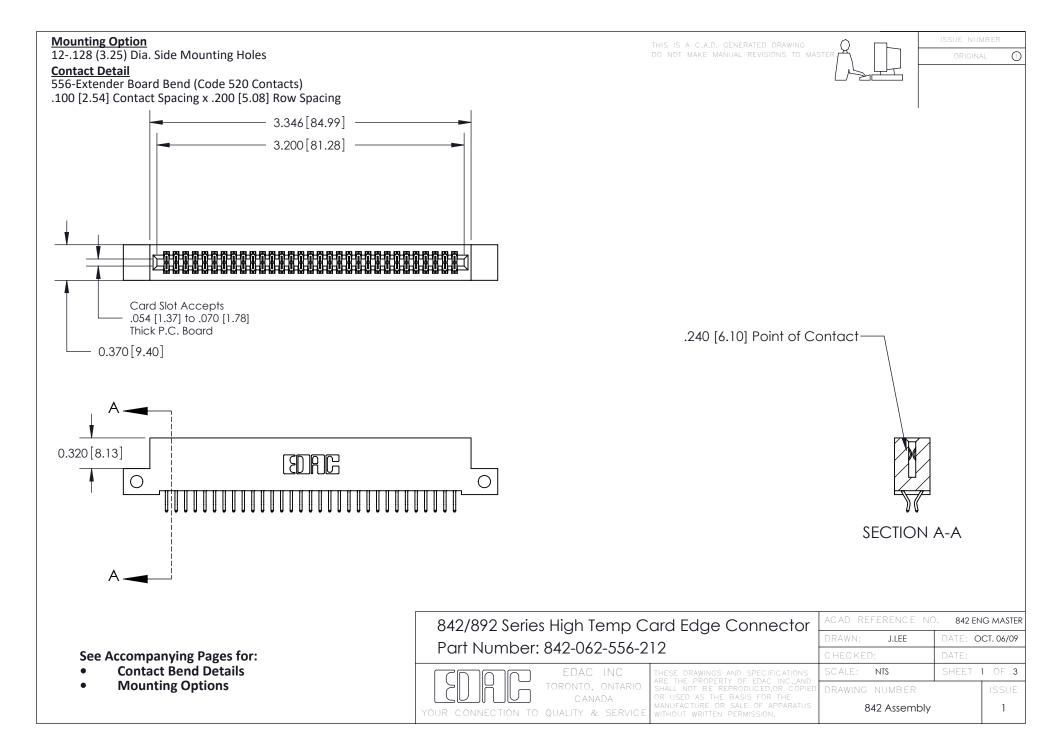

THIS IS A C.A.D. GENERATED DRAWING DO NOT MAKE MANUAL REVISIONS TO MASTER

ORIGINAL (1)



| 842/892 Series High Temp Card Edge Connector<br>Contact Bend Detail |                                                                                                  | ACAD REFERENCE NO. 842 ENG MASTER |             |                  |        |
|---------------------------------------------------------------------|--------------------------------------------------------------------------------------------------|-----------------------------------|-------------|------------------|--------|
|                                                                     |                                                                                                  | DRAWN:                            | J.