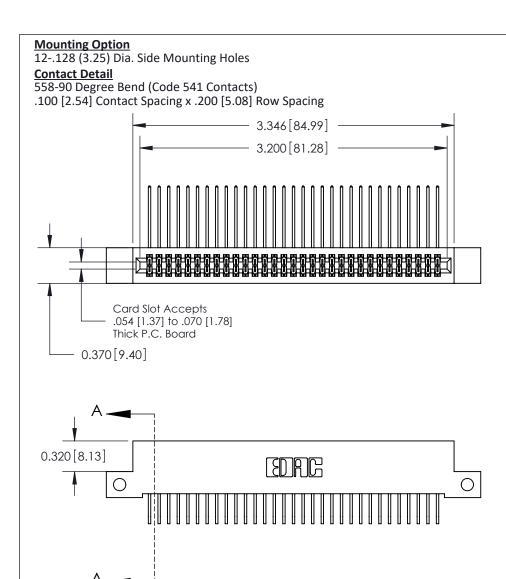

ORIGINAL (1)

| 842/892 Series High Temp C           | ACAD REFERENCE NO. 842 ENG MASTER                               |              |        |                  |        |
|--------------------------------------|-----------------------------------------------------------------|--------------|--------|------------------|--------|
| Contact Bend Detail                  |                                                                 |              | J.LEE  | DATE: OCT. 06/09 |        |
|                                      |                                                                 |              | ):     | DATE:            |        |
| EDAC INC                             | ARE THE BROBERTY OF EDAG ING AND                                |              | NTS    | SHEET :          | 2 OF 3 |
| TORONTO, ONTARIO                     | SHALL NOT BE REPRODUCED, OR COPIED OR USED AS THE BASIS FOR THE | DRAWING      | NUMBER |                  | ISSUE  |
| YOUR CONNECTION TO QUALITY & SERVICE | MANUFACTURE OR SALE OF APPARATUS WITHOUT WRITTEN PERMISSION.    | 842 Assembly |        |                  | 1      |

THIS IS A C.A.D. GENERATED DRAWING DO NOT MAKE MANUAL REVISIONS TO MASTER

ISSUE NUMBER

ORIGINAL

1

| 842/892 Series High Temp Card Edge Co<br>Mounting Options  | DRAWN: J.LEE DATE: OCT. 06/09  CHECKED: DATE: |
|------------------------------------------------------------|-----------------------------------------------|
| EDAC INC THESE DRAWINGS AND S ARE THE PROPERTY OF          |                                               |
|                                                            | DUCED,OR COPIED DRAWING NUMBER ISSUE          |
| YOUR CONNECTION TO QUALITY & SERVICE WITHOUT WRITTEN PERMI |                                               |