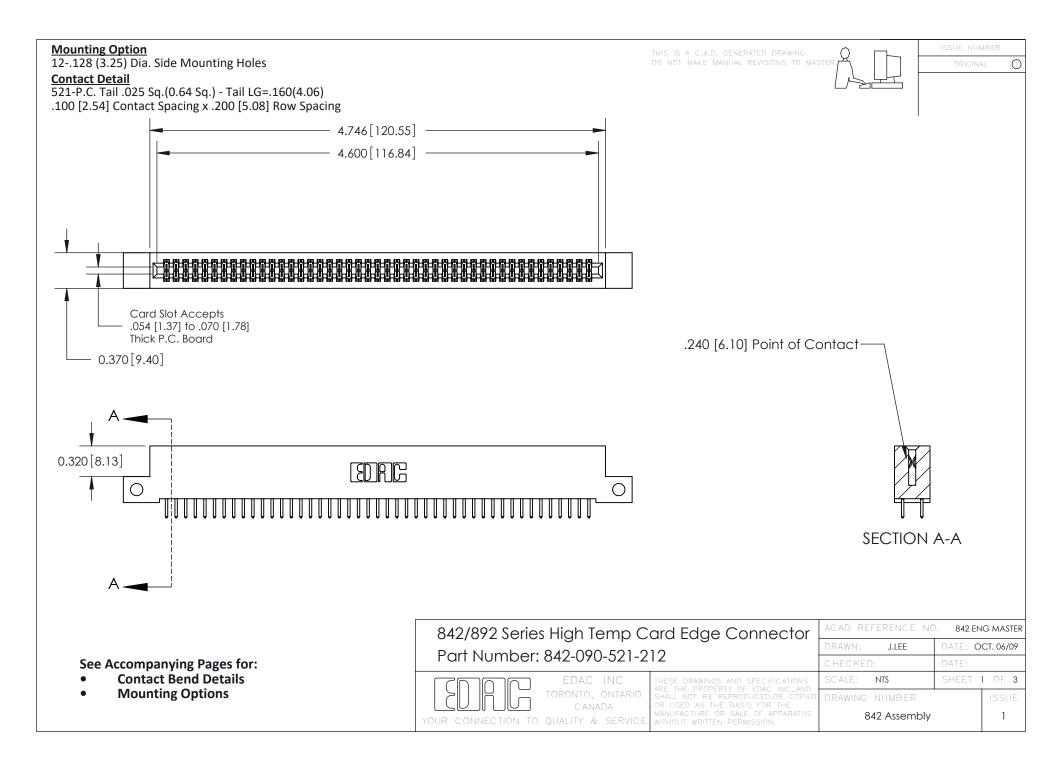

THIS IS A C.A.D. GENERATED DRAWING DO NOT MAKE MANUAL REVISIONS TO MASTER

ORIGINAL (1)



| 842/892 Series High Temp Card Edge Connector<br>Contact Bend Detail |                                                                                                 | ACAD REFERENCE NO. 842 ENG MASTER |             |                  |        |
|---------------------------------------------------------------------|-------------------------------------------------------------------------------------------------|-----------------------------------|-------------|------------------|--------|
|                                                                     |                                                                                                 | DRAWN:                            | J.LEE