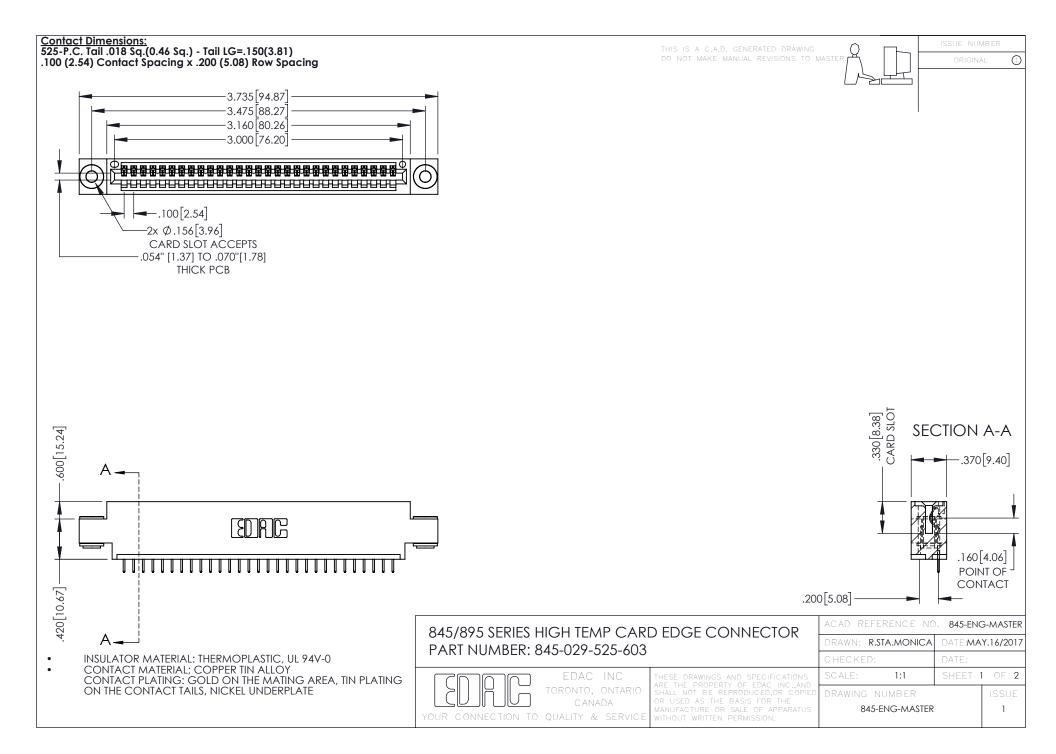

- INSULATOR MATERIAL: THERMOPLASTIC POLYESTER, UL 94V-0 DAP MATERIAL AVAILABLE UPON REQUEST
- CONTACT MATERIAL; COPPER ALLOY

**Contact Code 558** 

CONTACT PLATING: GOLD ON THE MATING AREA, TIN PLATING ON THE CONTACT TAILS, NICKEL UNDERPLATE

## 845/895 SERIES HIGH TEMP CARD EDGE CONNECTOR CONTACT CODE 555,556,558,559,560 DIMENSIONS

YOUR CONNECTION TO QUALITY & SERVICE

Contact Code 559

|   | ACAD REFERENCE NO   | . 845-ENG-MASTER |
|---|---------------------|------------------|
|   | DRAWN: R.STA.MONICA | DATE:MAY.16/2017 |
|   | CHECKED:            | DATE:            |
|   | SCALE: 1:1          | SHEET 2 OF 2     |
| D | DRAWING NUMBER      | ISSUE            |

Contact Code 560

845-ENG-MASTER