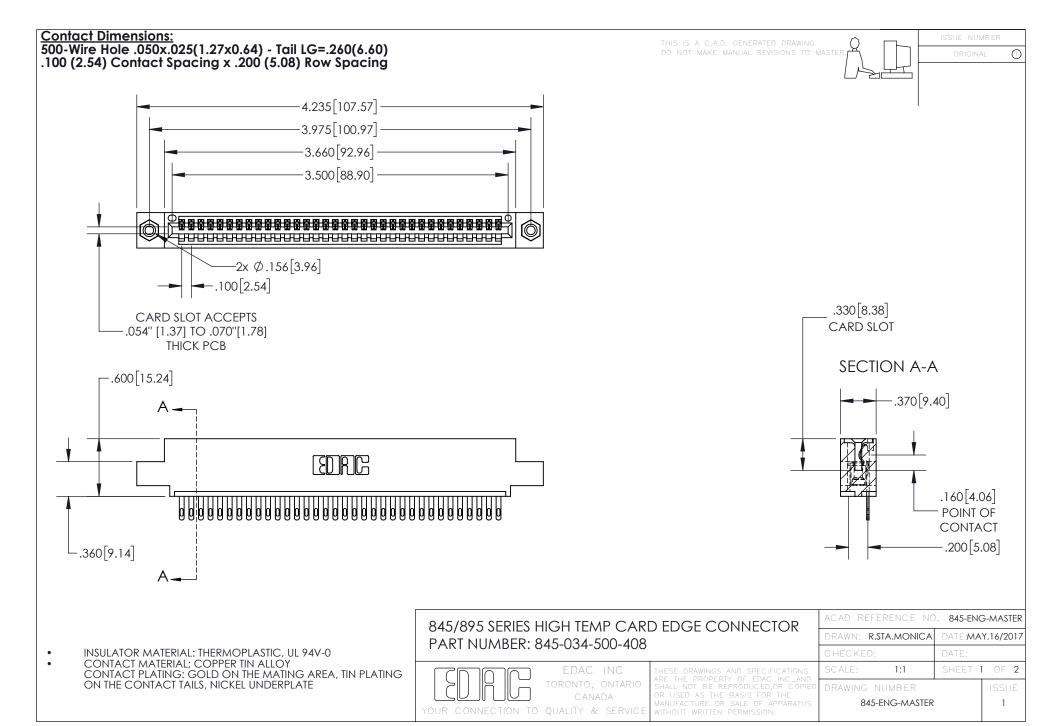

INSULATOR MATERIAL: THERMOPLASTIC POLYESTER, UL 94V-0 DAP MATERIAL AVAILABLE UPON REQUEST

**Contact Code 558** 

CONTACT MATERIAL; COPPER ALLOY CONTACT PLATING: GOLD ON THE MATING AREA, TIN PLATING ON THE CONTACT TAILS, NICKEL UNDERPLATE

## 845/895 SERIES HIGH TEMP CARD EDGE CONNECTOR CONTACT CODE 555,556,558,559,560 DIMENSIONS

YOUR CONNECTION TO QUALITY & SERVICE

Contact Code 559

|   | ACAD REFERENCE NO. 845-ENG-MASTER |                  |  |
|---|-----------------------------------|------------------|--|
|   | DRAWN: R.STA.MONICA               | DATE:MAY.16/2017 |  |
|   | CHECKED:                          | DATE:            |  |
|   | SCALE: 1:1                        | SHEET 2 OF 2     |  |
| D | DRAWING NUMBER                    | ISSUE            |  |

Contact Code 560

845-ENG-MASTER