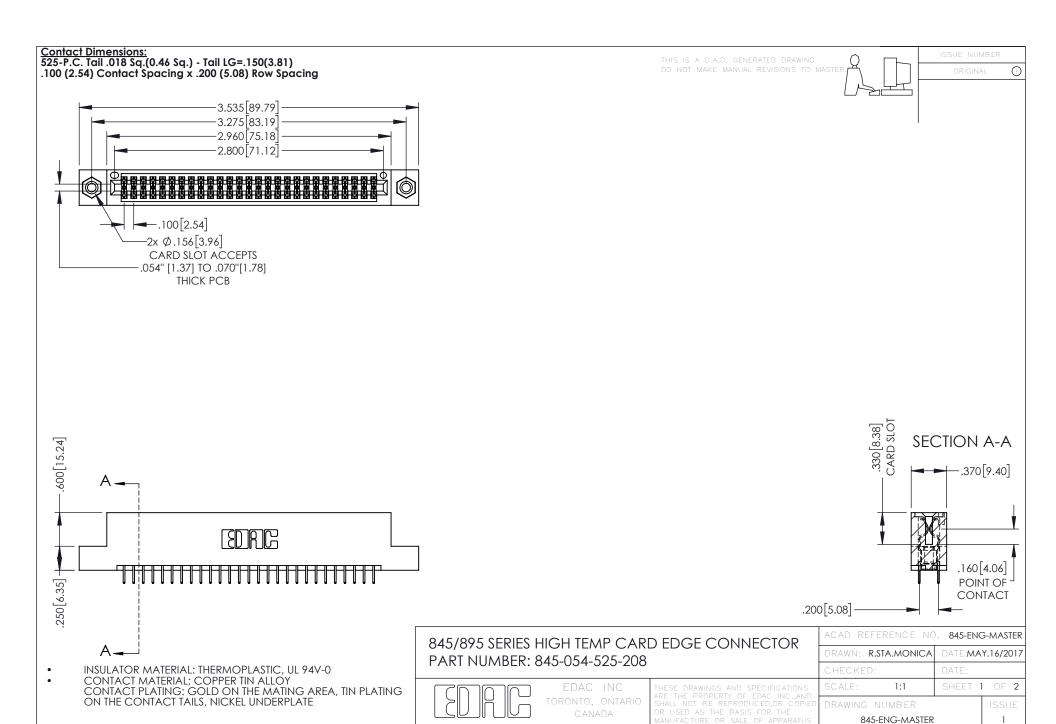

YOUR CONNECTION TO QUALITY & SERVICE

- INSULATOR MATERIAL: THERMOPLASTIC POLYESTER, UL 94V-0 DAP MATERIAL AVAILABLE UPON REQUEST
- CONTACT MATERIAL; COPPER ALLOY

**Contact Code 558** 

CONTACT PLATING: GOLD ON THE MATING AREA, TIN PLATING ON THE CONTACT TAILS, NICKEL UNDERPLATE

## 845/895 SERIES HIGH TEMP CARD EDGE CONNECTOR CONTACT CODE 555,556,558,559,560 DIMENSIONS

YOUR CONNECTION TO QUALITY & SERVICE

Contact Code 559

|   | ACAD REFERENCE NO   | . 845-ENG-MASTER |
|---|---------------------|------------------|
|   | DRAWN: R.STA.MONICA | DATE:MAY.16/2017 |
|   | CHECKED:            | DATE:            |
|   | SCALE: 1:1          | SHEET 2 OF 2     |
| D | DRAWING NUMBER      | ISSUE            |

Contact Code 560

845-ENG-MASTER