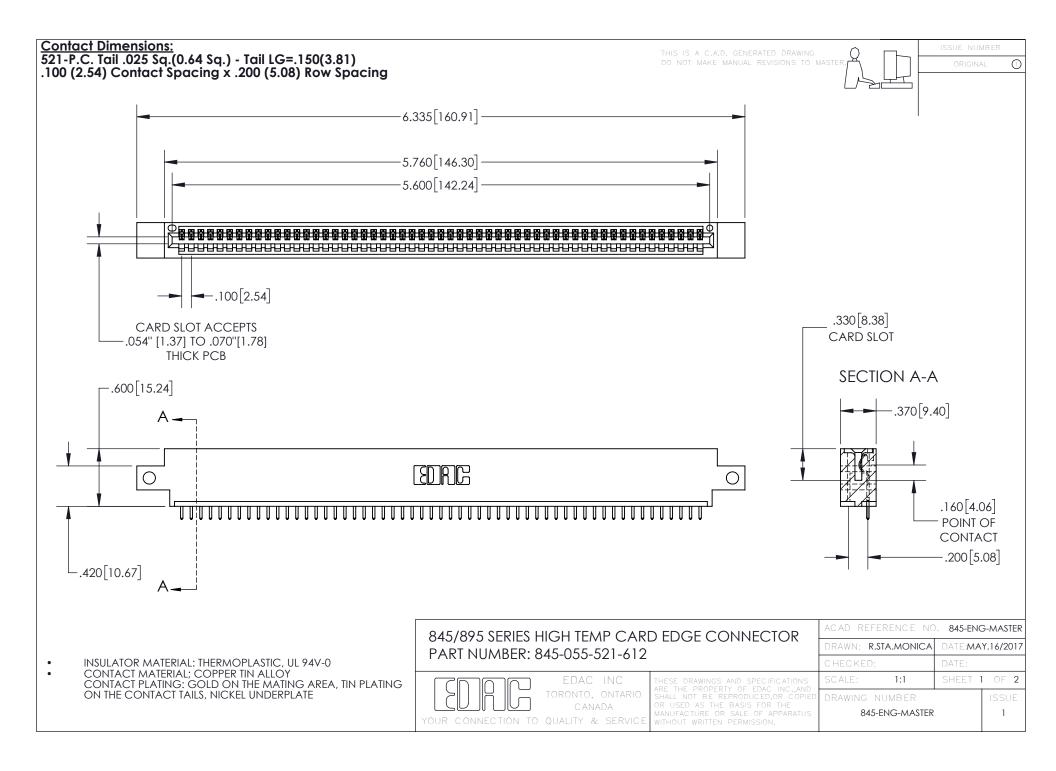

INSULATOR MATERIAL: THERMOPLASTIC POLYESTER, UL 94V-0 DAP MATERIAL AVAILABLE UPON REQUEST

**Contact Code 558** 

CONTACT MATERIAL; COPPER ALLOY CONTACT PLATING: GOLD ON THE MATING AREA, TIN PLATING ON THE CONTACT TAILS, NICKEL UNDERPLATE

## 845/895 SERIES HIGH TEMP CARD EDGE CONNECTOR CONTACT CODE 555,556,558,559,560 DIMENSIONS

YOUR CONNECTION TO QUALITY & SERVICE

Contact Code 559

|   | ACAD REFERENCE NO. 845-ENG-MASTER |                  |  |
|---|-----------------------------------|------------------|--|
|   | DRAWN: R.STA.MONICA               | DATE:MAY.16/2017 |  |
|   | CHECKED:                          | DATE:            |  |
|   | SCALE: 1:1                        | SHEET 2 OF 2     |  |
| D | DRAWING NUMBER                    | ISSUE            |  |

Contact Code 560

845-ENG-MASTER