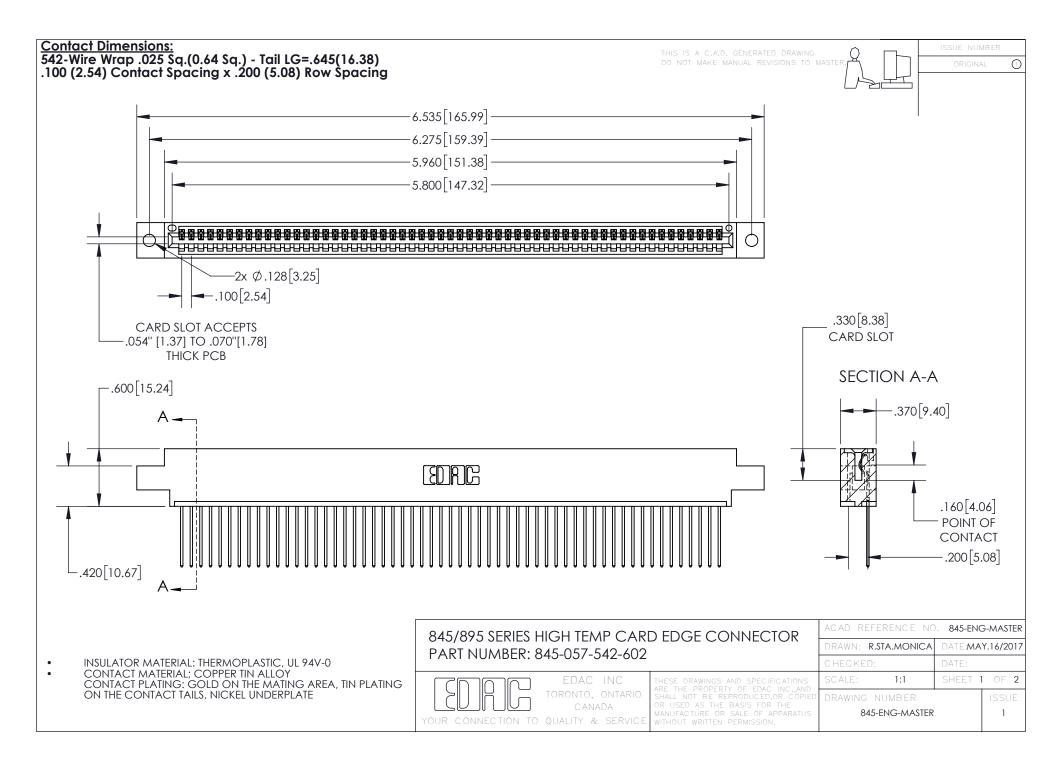

INSULATOR MATERIAL: THERMOPLASTIC POLYESTER, UL 94V-0 DAP MATERIAL AVAILABLE UPON REQUEST

**Contact Code 558** 

CONTACT MATERIAL; COPPER ALLOY CONTACT PLATING: GOLD ON THE MATING AREA, TIN PLATING ON THE CONTACT TAILS, NICKEL UNDERPLATE

## 845/895 SERIES HIGH TEMP CARD EDGE CONNECTOR CONTACT CODE 555,556,558,559,560 DIMENSIONS

YOUR CONNECTION TO QUALITY & SERVICE

Contact Code 559

|   | ACAD REFERENCE NO. 845-ENG-MASTER |                  |  |
|---|-----------------------------------|------------------|--|
|   | DRAWN: R.STA.MONICA               | DATE:MAY.16/2017 |  |
|   | CHECKED:                          | DATE:            |  |
|   | SCALE: 1:1                        | SHEET 2 OF 2     |  |
| D | DRAWING NUMBER                    | ISSUE            |  |

Contact Code 560