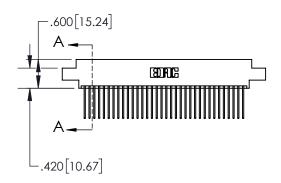

## 845/895 SERIES HIGH TEMP CARD EDGE CONNECTOR CONTACT CODE 555,556,558,559,560 DIMENSIONS

YOUR CONNECTION TO QUALITY & SERVICE

Contact Code 559

|   | ACAD REFERENCE NO   | . 845-ENG-MASTER |
|---|---------------------|------------------|
|   | DRAWN: R.STA.MONICA | DATE:MAY.16/2017 |
|   | CHECKED:            | DATE:            |
|   | SCALE: 1:1          | SHEET 2 OF 2     |
| D | DRAWING NUMBER      | ISSUE            |