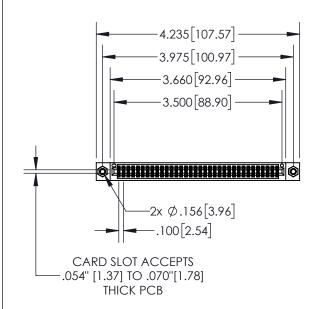

| 845/895 SERIES HIGH TEMP CARD EDGE CONNECTOR |
|----------------------------------------------|
| PART NUMBER: 845-068-542-808                 |

| ACAD REFERENCE NO. 845-ENG-MASTER |                  |  |
|-----------------------------------|------------------|--|
| DRAWN: R.STA.MONICA               | DATE:MAY.16/2017 |  |
| CHECKED:                          | DATE:            |  |
| SCALE: 1:2                        | SHEET 1 OF 2     |  |
| DRAWING NUMBER                    | ISSUE            |  |
| 845-ENG-MASTER                    | 1                |  |