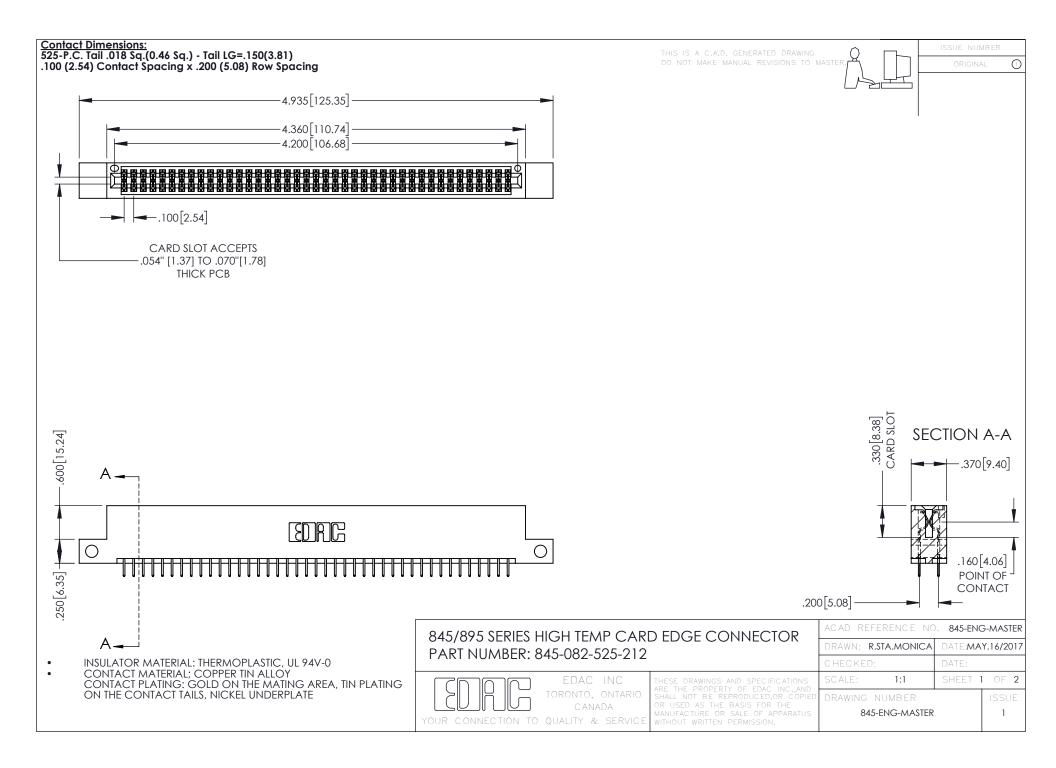

- INSULATOR MATERIAL: THERMOPLASTIC POLYESTER, UL 94V-0 DAP MATERIAL AVAILABLE UPON REQUEST
- CONTACT MATERIAL; COPPER ALLOY

**Contact Code 558** 

CONTACT PLATING: GOLD ON THE MATING AREA, TIN PLATING ON THE CONTACT TAILS, NICKEL UNDERPLATE

## 845/895 SERIES HIGH TEMP CARD EDGE CONNECTOR CONTACT CODE 555,556,558,559,560 DIMENSIONS

YOUR CONNECTION TO QUALITY & SERVICE

Contact Code 559

|   | ACAD REFERENCE NO   | . 845-ENG-MASTER |
|---|---------------------|------------------|
|   | DRAWN: R.STA.MONICA | DATE:MAY.16/2017 |
|   | CHECKED:            | DATE:            |
|   | SCALE: 1:1          | SHEET 2 OF 2     |
| D | DRAWING NUMBER      | ISSUE            |

Contact Code 560

845-ENG-MASTER