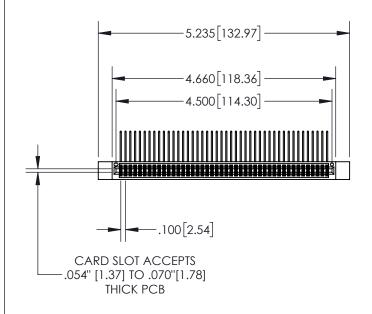

**Contact Dimensions:** 

558-90 Degree Bend (Code 541 Contacts) See Sheet 2 for Contact Code 555, 556, 558, 559, 560 Dimensions

- 845/895 SERIES HIGH TEMP CARD EDGE CONNECTOR PART NUMBER: 845-088-558-21
- CONTACT MATERIAL; COPPER TIN ALLOY
  CONTACT PLATING: GOLD ON THE MATING AREA, TIN PLATING
  ON THE CONTACT TAILS, NICKEL UNDERPLATE

INSULATOR MATERIAL: THERMOPLASTIC, UL 94V-0

|   | .330[8.38]<br>CARD SLOT           |  |  |  |  |
|---|-----------------------------------|--|--|--|--|
| - | .370[9.40]<br>SECTION A-A         |  |  |  |  |
|   | .160[4.06]<br>POINT OF<br>CONTACT |  |  |  |  |