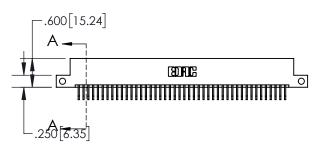

**Contact Dimensions:** 

558-90 Degree Bend (Code 541 Contacts) See Sheet 2 for Contact Code 555, 556, 558, 559, 560 Dimensions

- 845/895 SERIES HIGH TEMP CARD EDGE CONNECTOR PART NUMBER: 845-088-558-21
- CONTACT MATERIAL; COPPER TIN ALLOY
  CONTACT PLATING: GOLD ON THE MATING AREA, TIN PLATING
  ON THE CONTACT TAILS, NICKEL UNDERPLATE

ACAD REFERENCE NO. 845-ENG-MASTER

| PART NUMBER: 845-088-558-212  |                                                                                                 |          | R.STA.MONICA | DATE: <b>MA</b> | Y.16/2017 |
|-------------------------------|-------------------------------------------------------------------------------------------------|----------|--------------|-----------------|-----------|
| 1 ART NOMBER: 045-000-550-212 |                                                                                                 | CHECKED: |              | DATE:           |           |
| COOO EDAC INC                 | THESE DRAWINGS AND SPECIFICATIONS ARE THE PROPERTY OF EDAC INCAND                               | SCALE:   | 1:2          | SHEET 1         | OF 2      |
| CANADA OR CANADA              | SHALL NOT BE REPRODUCED OR COPIED OR USED AS THE BASIS FOR THE MANUFACTURE OR SALE OF APPARATUS | DRAWING  | NUMBER       |                 | ISSUE     |
|                               |                                                                                                 | 84.      | 5-ENG-MASTER |                 | 1         |