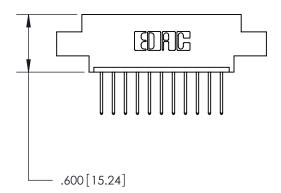

THIS IS A C.A.D. GENERATED DRAWING DO NOT MAKE MANUAL REVISIONS TO MASTER.

ISSUE NUMBER

.165[4.19]

.375 [9.54]

ORIGINAL

1

.060 [1.52] .125(3.18) to .210(5.33) **Outside Tails** .125(3.18) to .210(5.33) **Outside Tails** 