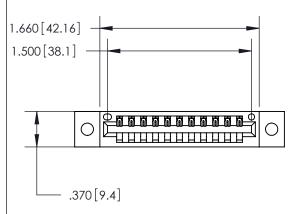

Contact Dimensions: 522-P.C. Tail .025 Sq. (0.64 Sq.) - Tail LG. =.440 (11.18) .125 (3.18) Contact Spacing x .250 (6.35) Row Spacing

- INSULATOR MATERIAL: THERMOPLASTIC POLYESTER, UL 94V-0 CONTACT MATERIAL; COPPER, NICKEL, TIN ALLOY CA-725 CONTACT PLATING: GOLD ON THE MATING AREA, TIN-LEAD
  - ON THE CONTACT TAILS, NICKEL UNDERPLATE

THIS IS A C.A.D. GENERATED DRAWING DO NOT MAKE MANUAL REVISIONS TO MASTER.

ISSUE NUMBER ORIGINAL

846/896 SERIES HIGH TEMP CARD EDGE CONNECTOR PART NUMBER: 846-011-522-602

**EDAC INC** TORONTO, ONTARIO CANADA