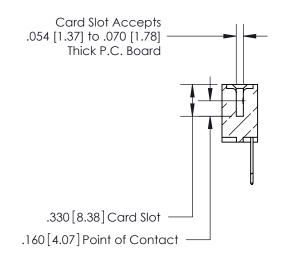

**Contact Code 560** 

INSULATOR MATERIAL: THERMOPLASTIC POLYESTER, UL 94V-0 CONTACT MATERIAL; COPPER, NICKEL, TIN ALLOY CA-725 CONTACT PLATING: GOLD ON THE MATING AREA, TIN-LEAD ON THE CONTACT TAILS, NICKEL UNDERPLATE

**Contact Code 558** 

## 846/896 SERIES HIGH TEMP CARD EDGE CONNECTOR CONTACT CODE 555,556,558,559,560 DIMENSIONS

.150 [3.81]

YOUR CONNECTION TO QUALITY & SERVICE

**Contact Code 559** 

**EDAC INC** TORONTO, ONTARIO CANADA

THESE DRAWINGS AND SPECIFICATIONS ARE THE PROPERTY OF EDAC INC.,AND SHALL NOT BE REPRODUCED, OR COPIED OR USED AS THE BASIS FOR THE MANUFACTURE OR SALE OF APPARATUS WITHOUT WRITTEN PERMISSION.