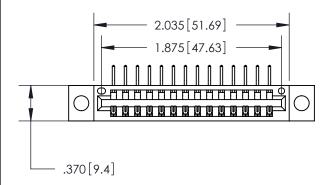

846/896 SERIES HIGH TEMP CARD EDGE CONNECTOR PART NUMBER: 846-014-558-104

**EDAC INC** TORONTO, ONTARIO CANADA

THESE DRAWINGS AND SPECIFICATIONS ARE THE PROPERTY OF EDAC INC., AND SHALL NOT BE REPRODUCED, OR COPIED OR USED AS THE BASIS FOR THE MANUFACTURE OR SALE OF APPARATUS WITHOUT WRITTEN PERMISSION.

<u>Contact Dimensions:</u>
558-90 Degree Bend (Code 541 Contacts)
See Sheet 2 for Contact Code 555, 556, 558, 559, 560 Dimensions

THIS IS A C.A.D. GENERATED DRAWING DO NOT MAKE MANUAL REVISIONS TO MASTER.