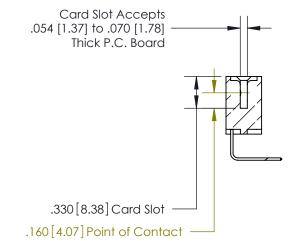

**Contact Code 558** 

## 846/896 SERIES HIGH TEMP CARD EDGE CONNECTOR CONTACT CODE 555,556,558,559,560 DIMENSIONS

.150 [3.81]

YOUR CONNECTION TO QUALITY & SERVICE

**Contact Code 559** 

**EDAC INC** TORONTO, ONTARIO CANADA

THESE DRAWINGS AND SPECIFICATIONS ARE THE PROPERTY OF EDAC INC.,AND SHALL NOT BE REPRODUCED, OR COPIED OR USED AS THE BASIS FOR THE MANUFACTURE OR SALE OF APPARATUS WITHOUT WRITTEN PERMISSION.