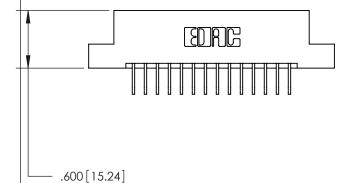

846/896 SERIES HIGH TEMP CARD EDGE CONNECTOR PART NUMBER: 846-014-558-104

**EDAC INC** TORONTO, ONTARIO CANADA

THESE DRAWINGS AND SPECIFICATIONS ARE THE PROPERTY OF EDAC INC., AND SHALL NOT BE REPRODUCED, OR COPIED OR USED AS THE BASIS FOR THE MANUFACTURE OR SALE OF APPARATUS WITHOUT WRITTEN PERMISSION.

<u>Contact Dimensions:</u>
558-90 Degree Bend (Code 541 Contacts)
See Sheet 2 for Contact Code 555, 556, 558, 559, 560 Dimensions

THIS IS A C.A.D. GENERATED DRAWING DO NOT MAKE MANUAL REVISIONS TO MASTER.