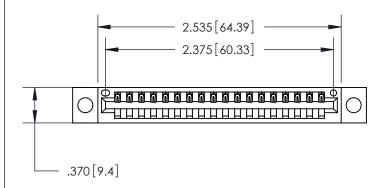

Card Slot Accepts .054 [1.37] to .070 [1.78]

846/896 SERIES HIGH TEMP CARD EDGE CONNECTOR PART NUMBER: 846-018-522-604

YOUR CONNECTION TO QUALITY & SERVICE

**EDAC INC** TORONTO, ONTARIO CANADA

THESE DRAWINGS AND SPECIFICATIONS ARE THE PROPERTY OF EDAC INC., AND SHALL NOT BE REPRODUCED, OR COPIED OR USED AS THE BASIS FOR THE MANUFACTURE OR SALE OF APPARATUS WITHOUT WRITTEN PERMISSION.

Contact Dimensions: 522-P.C. Tail .025 Sq. (0.64 Sq.) - Tail LG. =.440 (11.18) .125 (3.18) Contact Spacing x .250 (6.35) Row Spacing

THIS IS A C.A.D. GENERATED DRAWING DO NOT MAKE MANUAL REVISIONS TO MASTER.