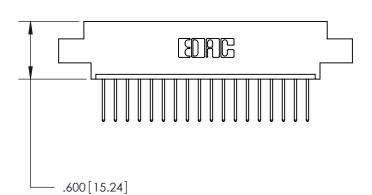

INSULATOR MATERIAL: THERMOPLASTIC POLYESTER, UL 94V-0 CONTACT MATERIAL; COPPER, NICKEL, TIN ALLOY CA-725 CONTACT PLATING: GOLD ON THE MATING AREA, TIN-LEAD ON THE CONTACT TAILS, NICKEL UNDERPLATE

Thick P.C. Board .330 [8.38] Card Slot .160 [4.07] Point of Contact -

THIS IS A C.A.D. GENERATED DRAWING DO NOT MAKE MANUAL REVISIONS TO MASTER.

ISSUE NUMBER

.165[4.19]

.375 [9.54]

ORIGINAL

1

.060 [1.52] .125(3.18) to .210(5.33) **Outside Tails** .125(3.18) to .210(5.33) **Outside Tails** 