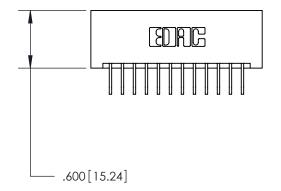

846/896 SERIES HIGH TEMP CARD EDGE CONNECTOR PART NUMBER: 846-024-558-201

**EDAC INC** TORONTO, ONTARIO CANADA

THESE DRAWINGS AND SPECIFICATIONS ARE THE PROPERTY OF EDAC INC.,AND SHALL NOT BE REPRODUCED, OR COPIED OR USED AS THE BASIS FOR THE MANUFACTURE OR SALE OF APPARATUS WITHOUT WRITTEN PERMISSION.