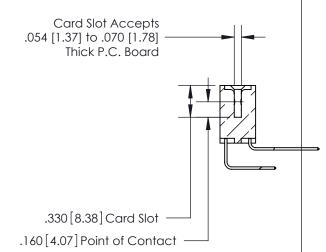

.165[4.19] .375 [9.54] .125(3.18) to .210(5.33) .125(3.18) to .210(5.33)

**Contact Code 558** 

**Contact Code 559** 

**Contact Code 560** 

INSULATOR MATERIAL: THERMOPLASTIC POLYESTER, UL 94V-0 CONTACT MATERIAL; COPPER, NICKEL, TIN ALLOY CA-725 CONTACT PLATING: GOLD ON THE MATING AREA, TIN-LEAD ON THE CONTACT TAILS, NICKEL UNDERPLATE

## 846/896 SERIES HIGH TEMP CARD EDGE CONNECTOR CONTACT CODE 555,556,558,559,560 DIMENSIONS

YOUR CONNECTION TO QUALITY & SERVICE

**EDAC INC** TORONTO, ONTARIO CANADA

THESE DRAWINGS AND SPECIFICATIONS ARE THE PROPERTY OF EDAC INC.,AND SHALL NOT BE REPRODUCED, OR COPIED OR USED AS THE BASIS FOR THE MANUFACTURE OR SALE OF APPARATUS WITHOUT WRITTEN PERMISSION.