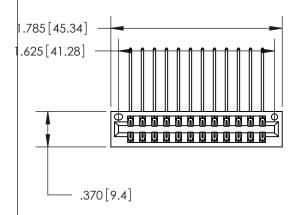

846/896 SERIES HIGH TEMP CARD EDGE CONNECTOR PART NUMBER: 846-024-558-201

**EDAC INC** TORONTO, ONTARIO CANADA

THESE DRAWINGS AND SPECIFICATIONS ARE THE PROPERTY OF EDAC INC.,AND SHALL NOT BE REPRODUCED, OR COPIED OR USED AS THE BASIS FOR THE MANUFACTURE OR SALE OF APPARATUS WITHOUT WRITTEN PERMISSION.