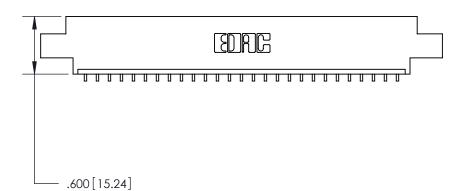

ISSUE NUMBER ORIGINAL 1

Card Slot Accepts .054 [1.37] to .070 [1.78] Thick P.C. Board

.330 [8.38] Card Slot .160 [4.07] Point of Contact — 846/896 SERIES HIGH TEMP CARD EDGE CONNECTOR

INSULATOR MATERIAL: THERMOPLASTIC POLYESTER, UL 94V-0 CONTACT MATERIAL; COPPER, NICKEL, TIN ALLOY CA-725 PART NUMBER: 846-027-559-608

CONTACT PLATING: GOLD ON THE MATING AREA, TIN-LEAD ON THE CONTACT TAILS, NICKEL UNDERPLATE

YOUR CONNECTION TO QUALITY & SERVICE

**EDAC INC** TORONTO, ONTARIO CANADA

THESE DRAWINGS AND SPECIFICATIONS ARE THE PROPERTY OF EDAC INC.,AND SHALL NOT BE REPRODUCED, OR COPIED OR USED AS THE BASIS FOR THE MANUFACTURE OR SALE OF APPARATUS WITHOUT WRITTEN PERMISSION.