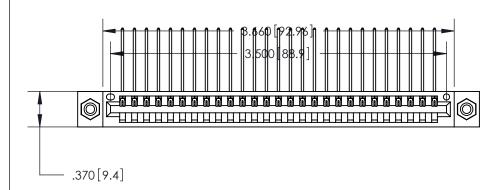

ISSUE NUMBER ORIGINAL 1

Card Slot Accepts .054 [1.37] to .070 [1.78] Thick P.C. Board

.330 [8.38] Card Slot .160 [4.07] Point of Contact — 846/896 SERIES HIGH TEMP CARD EDGE CONNECTOR

INSULATOR MATERIAL: THERMOPLASTIC POLYESTER, UL 94V-0 CONTACT MATERIAL; COPPER, NICKEL, TIN ALLOY CA-725 PART NUMBER: 846-027-559-608

CONTACT PLATING: GOLD ON THE MATING AREA, TIN-LEAD ON THE CONTACT TAILS, NICKEL UNDERPLATE

YOUR CONNECTION TO QUALITY & SERVICE

**EDAC INC** TORONTO, ONTARIO CANADA

THESE DRAWINGS AND SPECIFICATIONS ARE THE PROPERTY OF EDAC INC.,AND SHALL NOT BE REPRODUCED, OR COPIED OR USED AS THE BASIS FOR THE MANUFACTURE OR SALE OF APPARATUS WITHOUT WRITTEN PERMISSION.