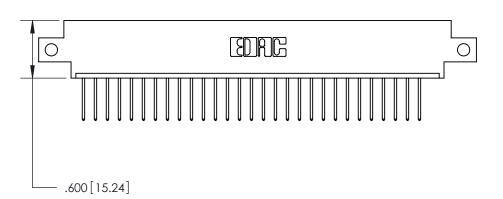

THIS IS A C.A.D. GENERATED DRAWING DO NOT MAKE MANUAL REVISIONS TO MASTER.

ISSUE NUMBER

ORIGINAL

1

.060 [1.52] .200 [5.08] .210[5.33] -.660 [16.76]

.060 [1.52] .150 [3.81] .260[6.6] -**Outside Tails** .660[16.76]

.165[4.19] .375 [9.54] .125(3.18) to .210(5.33) .125(3.18) to .210(5.33)

**Contact Code 558** 

**Contact Code 559** 

**Contact Code 560** 

INSULATOR MATERIAL: THERMOPLASTIC POLYESTER, UL 94V-0 CONTACT MATERIAL; COPPER, NICKEL, TIN ALLOY CA-725 CONTACT PLATING: GOLD ON THE MATING AREA, TIN-LEAD ON THE CONTACT TAILS, NICKEL UNDERPLATE

## 846/896 SERIES HIGH TEMP CARD EDGE CONNECTOR CONTACT CODE 555,556,558,559,560 DIMENSIONS

YOUR CONNECTION TO QUALITY & SERVICE

**EDAC INC** TORONTO, ONTARIO CANADA

THESE DRAWINGS AND SPECIFICATIONS ARE THE PROPERTY OF EDAC INC.,AND SHALL NOT BE REPRODUCED, OR COPIED OR USED AS THE BASIS FOR THE MANUFACTURE OR SALE OF APPARATUS WITHOUT WRITTEN PERMISSION.

**Outside Tails** 

| ACAD REFERENCE NO. |       | 846-ENG-MASTER   |        |
|--------------------|-------|------------------|--------|
| DRAWN:             | J.LEE | DATE: APR. 22/09 |        |
| CHECKED:           |       | DATE:            |        |
| SCALE:             | 1:1   | SHEET            | 2 OF 2 |
| DRAWING NUMBER     |       | ISSUE            |        |