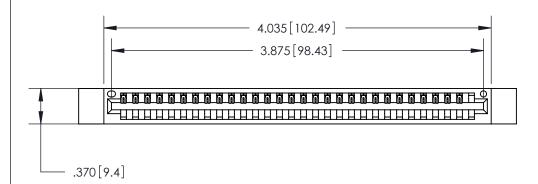

<u>Contact Dimensions:</u> 522-P.C. Tail .025 Sq. (0.64 Sq.) - Tail LG. =.440 (11.18) .125 (3.18) Contact Spacing x .250 (6.35) Row Spacing

THIS IS A C.A.D. GENERATED DRAWING DO NOT MAKE MANUAL REVISIONS TO MASTER.

ISSUE NUMBER

ORIGINAL

Card Slot Accepts .054 [1.37] to .070 [1.78] Thick P.C. Board .330 [8.38] Card Slot .160 [4.07] Point of Contact —

INSULATOR MATERIAL: THERMOPLASTIC POLYESTER, UL 94V-0 CONTACT MATERIAL; COPPER, NICKEL, TIN ALLOY CA-725 CONTACT PLATING: GOLD ON THE MATING AREA, TIN-LEAD

ON THE CONTACT TAILS, NICKEL UNDERPLATE

846/896 SERIES HIGH TEMP CARD EDGE CONNECTOR PART NUMBER: 846-030-522-612

YOUR CONNECTION TO QUALITY & SERVICE

**EDAC INC** TORONTO, ONTARIO CANADA

THESE DRAWINGS AND SPECIFICATIONS ARE THE PROPERTY OF EDAC INC., AND SHALL NOT BE REPRODUCED, OR COPIED OR USED AS THE BASIS FOR THE MANUFACTURE OR SALE OF APPARATUS WITHOUT WRITTEN PERMISSION.

| ACAD REFERENCE NO. | 846-ENG-MASTER   |  |
|--------------------|------------------|--|
| DRAWN: J.LEE       | DATE: APR. 22/09 |  |
| CHECKED:           | DATE:            |  |
| SCALE: 1:1         | SHEET 1 OF 2     |  |
| DRAWING NUMBER     | ISSUE            |  |
| 846-ENG-MASTER     | 1                |  |