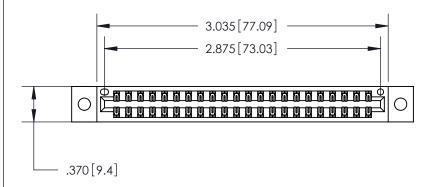

<u>Contact Dimensions:</u>
555-Extender Board Bend (Code 500 Contacts)
See Sheet 2 for Contact Code 555, 556, 558, 559, 560 Dimensions

THIS IS A C.A.D. GENERATED DRAWING DO NOT MAKE MANUAL REVISIONS TO MASTER.

ISSUE NUMBER

ORIGINAL

.600 [15.24]

> 846/896 SERIES HIGH TEMP CARD EDGE CONNECTOR PART NUMBER: 846-044-555-202

YOUR CONNECTION TO QUALITY & SERVICE

**EDAC INC** TORONTO, ONTARIO CANADA

THESE DRAWINGS AND SPECIFICATIONS ARE THE PROPERTY OF EDAC INC.,AND SHALL NOT BE REPRODUCED, OR COPIED OR USED AS THE BASIS FOR THE MANUFACTURE OR SALE OF APPARATUS WITHOUT WRITTEN PERMISSION.

Card Slot Accepts .054 [1.37] to .070 [1.78] Thick P.C. Board .330 [8.38] Card Slot .160 [4.07] Point of Contact -

| • | INSULATOR MATERIAL: THERMOPLASTIC POLYESTER, UL 94V-0 |
|---|-------------------------------------------------------|
| • | CONTACT MATERIAL COPPER NICKEL TIN ALLOY CA-725       |