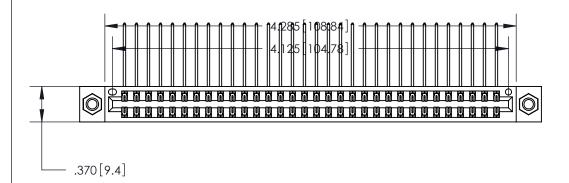

ISSUE NUMBER

ORIGINAL

1

.600 [15.24]

Card Slot Accepts .054 [1.37] to .070 [1.78] Thick P.C. Board .330 [8.38] Card Slot .160 [4.07] Point of Contact -

INSULATOR MATERIAL: THERMOPLASTIC POLYESTER, UL 94V-0 CONTACT MATERIAL; COPPER, NICKEL, TIN ALLOY CA-725

CONTACT PLATING: GOLD ON THE MATING AREA, TIN-LEAD ON THE CONTACT TAILS, NICKEL UNDERPLATE

846/896 SERIES HIGH TEMP CARD EDGE CONNECTOR PART NUMBER: 846-064-558-807

YOUR CONNECTION TO QUALITY & SERVICE

**EDAC INC** TORONTO, ONTARIO CANADA