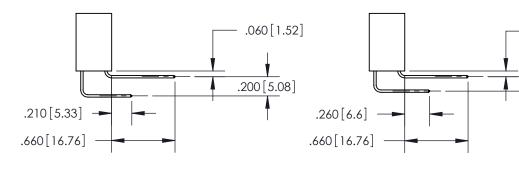

<u>Contact Dimensions:</u>
558-90 Degree Bend (Code 541 Contacts)
See Sheet 2 for Contact Code 555, 556, 558, 559, 560 Dimensions

THIS IS A C.A.D. GENERATED DRAWING DO NOT MAKE MANUAL REVISIONS TO MASTER.

THIS IS A C.A.D. GENERATED DRAWING DO NOT MAKE MANUAL REVISIONS TO MASTER.

ISSUE NUMBER

.165[4.19]

ORIGINAL

1

.060 [1.52] .150 [3.81] .125(3.18) to .210(5.33)

.375 [9.54] .125(3.18) to .210(5.33)

**Contact Code 558** 

**Contact Code 559** 

**Contact Code 560** 

INSULATOR MATERIAL: THERMOPLASTIC POLYESTER, UL 94V-0 CONTACT MATERIAL; COPPER, NICKEL, TIN ALLOY CA-725 CONTACT PLATING: GOLD ON THE MATING AREA, TIN-LEAD ON THE CONTACT TAILS, NICKEL UNDERPLATE