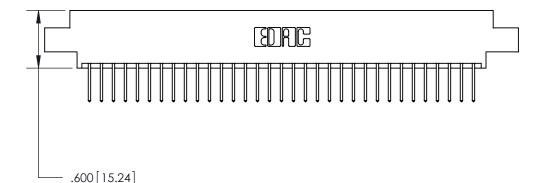

THIS IS A C.A.D. GENERATED DRAWING DO NOT MAKE MANUAL REVISIONS TO MASTER.

ISSUE NUMBER

ORIGINAL

1

.060 [1.52] .200 [5.08] .210[5.33] -.660 [16.76]

.060 [1.52] .150 [3.81] .260[6.6] -**Outside Tails** .660[16.76]

.165[4.19] .375 [9.54] .125(3.18) to .210(5.33) .125(3.18) to .210(5.33)

**Contact Code 558** 

**Contact Code 559** 

**Contact Code 560** 

INSULATOR MATERIAL: THERMOPLASTIC POLYESTER, UL 94V-0 CONTACT MATERIAL; COPPER, NICKEL, TIN ALLOY CA-725 CONTACT PLATING: GOLD ON THE MATING AREA, TIN-LEAD ON THE CONTACT TAILS, NICKEL UNDERPLATE

## 846/896 SERIES HIGH TEMP CARD EDGE CONNECTOR CONTACT CODE 555,556,558,559,560 DIMENSIONS

YOUR CONNECTION TO QUALITY & SERVICE

**EDAC INC** TORONTO, ONTARIO CANADA

THESE DRAWINGS AND SPECIFICATIONS ARE THE PROPERTY OF EDAC INC.,AND SHALL NOT BE REPRODUCED, OR COPIED OR USED AS THE BASIS FOR THE MANUFACTURE OR SALE OF APPARATUS WITHOUT WRITTEN PERMISSION.

**Outside Tails** 

|  | ACAD REFERENCE NO. |       | 846-ENG-MASTER   |        |
|--|--------------------|-------|------------------|--------|
|  | DRAWN:             | J.LEE | DATE: APR. 22/09 |        |
|  | CHECKED:           |       | DATE:            |        |
|  | SCALE:             | 1:1   | SHEET            | 2 OF 2 |
|  | DRAWING NUMBER     |       | ISSUE            |        |