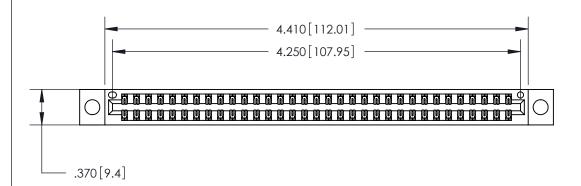

<u>Contact Dimensions:</u> 526-P.C. Tail .018 Sq. (0.46 Sq.) - Tail LG. =.350 (8.89) .125 (3.18) Contact Spacing x .250 (6.35) Row Spacing

THIS IS A C.A.D. GENERATED DRAWING DO NOT MAKE MANUAL REVISIONS TO MASTER.

ISSUE NUMBER

ORIGINAL

1

Card Slot Accepts .054 [1.37] to .070 [1.78] Thick P.C. Board .330 [8.38] Card Slot .160 [4.07] Point of Contact

INSULATOR MATERIAL: THERMOPLASTIC POLYESTER, UL 94V-0 CONTACT MATERIAL; COPPER, NICKEL, TIN ALLOY CA-725 CONTACT PLATING: GOLD ON THE MATING AREA, TIN-LEAD

ON THE CONTACT TAILS, NICKEL UNDERPLATE

846/896 SERIES HIGH TEMP CARD EDGE CONNECTOR PART NUMBER: 846-066-526-804

YOUR CONNECTION TO QUALITY & SERVICE

**EDAC INC** TORONTO, ONTARIO CANADA

THESE DRAWINGS AND SPECIFICATIONS ARE THE PROPERTY OF EDAC INC.,AND SHALL NOT BE REPRODUCED, OR COPIED OR USED AS THE BASIS FOR THE MANUFACTURE OR SALE OF APPARATUS WITHOUT WRITTEN PERMISSION.

| ACAD REFERENCE NO. | 846-ENG-MASTER   |  |
|--------------------|------------------|--|
| DRAWN: J.LEE       | DATE: APR. 22/09 |  |
| CHECKED:           | DATE:            |  |
| SCALE: 1:1         | SHEET 1 OF 2     |  |
| DRAWING NUMBER     | ISSUE            |  |
| 846-ENG-MASTER     | 1                |  |