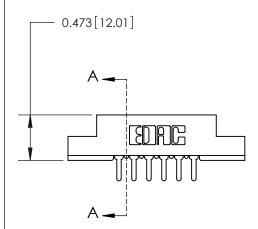

## **Contact Detail**

PC Tail .046x.013(1.17x0.33) - Tail LG=.213(5.41) .156 [3.96] Contact Spacing x .200 [5.08] Row Spacing

**See Accompanying Page for:** 

**Contact Bend Details** 

1

**SECTION A-A** 

.095 [2.41] Point of Contact (Measured from bottom of Card Slot) Card Slot Accepts .054 [1.37] to .070 [1.78] Thick P.C. Board