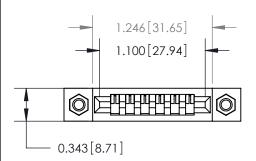

## **Mounting Option**

M3-0.5 Metric Threaded Inserts

## **Contact Detail**

PC Tail .046x.013(1.17x0.33) - Tail LG=.213(5.41) .156 [3.96] Contact Spacing x .200 [5.08] Row Spacing

**See Accompanying Page for:** 

**Contact Bend Details** 

1

**SECTION A-A** 

.095 [2.41] Point of Contact (Measured from bottom of Card Slot) Card Slot Accepts .054 [1.37] to .070 [1.78] Thick P.C. Board