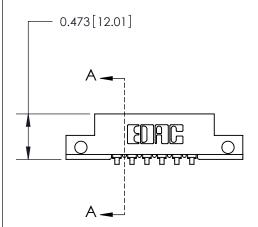

## **Contact Detail**

90 Degree Bend (Code 521 Contacts)

.156 [3.96] Contact Spacing x .200 [5.08] Row Spacing

**See Accompanying Page for:** 

**Contact Bend Details** 

**SECTION A-A** 

.175 [4.45] Point of Contact (Measured from bottom of Card Slot) Card Slot Accepts .054 [1.37] to .070 [1.78] Thick P.C. Board