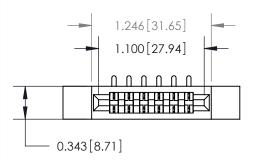

## **Mounting Option**

.128 (3.25) Dia. Side Mounting Holes

## **Contact Detail**

90 Degree Bend (Code 521 Contacts)

.156 [3.96] Contact Spacing x .200 [5.08] Row Spacing





**See Accompanying Page for:** 

**Contact Bend Details** 



**SECTION A-A** 

.175 [4.45] Point of Contact (Measured from bottom of Card Slot) Card Slot Accepts .054 [1.37] to .070 [1.78] Thick P.C. Board

| 807/857 Series High Temp Card Edge Connector |
|----------------------------------------------|
| Part Number: 857-006-453-112                 |

YOUR CONNECTION TO QUALITY & SERVICE

| ACAD REFERENCE NO | . 807 ENG MASTER |
|-------------------|------------------|
| DRAWN: J.LEE      | DATE: AUG. 11/09 |
| CHECKED:          | DATE:            |
| SCALE: NTS        | SHEET 1 OF 2     |
| DRAWING NUMBER    | ISSUE            |

807 Assembly