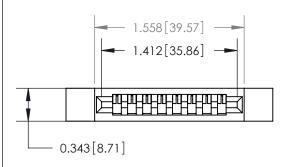

## **Contact Detail**

PC Tail .023x.013(0.58x0.33) - Tail LG=.213(5.41)

.156 [3.96] Contact Spacing x .200 [5.08] Row Spacing

**See Accompanying Page for:** 

**Contact Bend Details** 

1

**SECTION A-A** 

.095 [2.41] Point of Contact (Measured from bottom of Card Slot) Card Slot Accepts .054 [1.37] to .070 [1.78] Thick P.C. Board