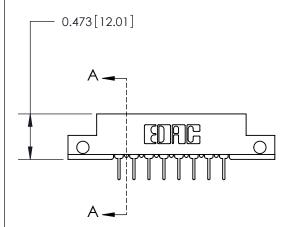

## **Mounting Option**

.128 (3.25) Dia. Side Mounting Holes

## **Contact Detail**

PC Tail .023x.013(0.58x0.33) - Tail LG=.213(5.41)

.156 [3.96] Contact Spacing x .200 [5.08] Row Spacing

**See Accompanying Page for:** 

**Contact Bend Details** 

1

**SECTION A-A** 

.095 [2.41] Point of Contact (Measured from bottom of Card Slot) Card Slot Accepts .054 [1.37] to .070 [1.78] Thick P.C. Board