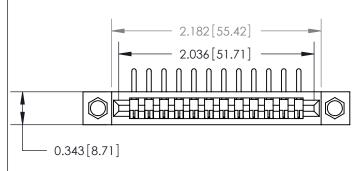

**Mounting Option** 

#4-40 Unified Threaded Inserts

**See Accompanying Page for:** 

**Contact Bend Details** 

807/857 Series High Temp Card Edge Connector Part Number: 857-012-558-108

YOUR CONNECTION TO QUALITY & SERVICE

| ACAD REFERENCE NO. 807 ENG MASTER |                  |
|-----------------------------------|------------------|
| DRAWN: J.LEE                      | DATE: AUG. 11/09 |
| CHECKED:                          | DATE:            |
| SCALE: NTS                        | SHEET 1 OF 2     |
| DRAWING NUMBER                    | ISSUE            |

807 Assembly