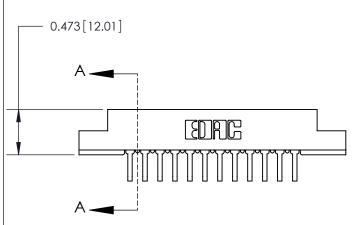

## **Contact Detail**

90 Degree Bend (Code 545 Contacts)

.156 [3.96] Contact Spacing x .200 [5.08] Row Spacing

SECTION A-A .095 [2.41] Point of Contact (Measured from bottom of Card Slot) Card Slot Accepts .054 [1.37] to .070 [1.78] Thick P.C. Board

**See Accompanying Page for:** 

**Contact Bend Details** 

807/857 Series High Temp Card Edge Connector Part Number: 857-012-558-108

YOUR CONNECTION TO QUALITY & SERVICE

| ACAD REFERENCE NO. 807 ENG MASTER |                  |
|-----------------------------------|------------------|
| DRAWN: J.LEE                      | DATE: AUG. 11/09 |
| CHECKED:                          | DATE:            |
| SCALE: NTS                        | SHEET 1 OF 2     |
| DRAWING NUMBER                    | ISSUE            |