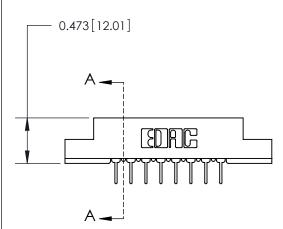

## **Contact Detail**

PC Tail .023x.013(0.58x0.33) - Tail LG=.213(5.41)

.156 [3.96] Contact Spacing x .200 [5.08] Row Spacing

**See Accompanying Page for:** 

**Contact Bend Details** 

**SECTION A-A** .095 [2.41] Point of Contact (Measured from bottom of Card Slot)