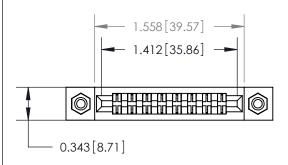

## **Contact Detail**

PC Tail .023x.013(0.58x0.33) - Tail LG=.213(5.41)

.156 [3.96] Contact Spacing x .200 [5.08] Row Spacing

**See Accompanying Page for:** 

**Contact Bend Details** 

**SECTION A-A** .095 [2.41] Point of Contact (Measured from bottom of Card Slot)

> Card Slot Accepts .054 [1.37] to .070 [1.78] Thick P.C. Board

807/857 Series High Temp Card Edge Connector Part Number: 857-016-524-208

YOUR CONNECTION TO QUALITY & SERVICE

|   | ACAD REFERENCE NO | 807 ENG MASTER   |
|---|-------------------|------------------|
|   | DRAWN: J.LEE      | DATE: AUG. 11/09 |
|   | CHECKED:          | DATE:            |
|   | SCALE: NTS        | SHEET 1 OF 2     |
| ) | DRAWING NUMBER    | ISSUE            |