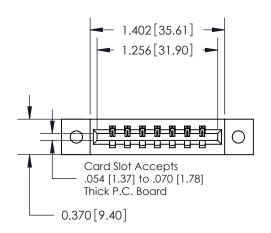

## **Mounting Option**

02-.128 (3.25) Dia. Mounting Holes

## **Contact Detail**

540-Wire Wrap .025 Sq.(0.64 Sq.) - Tail LG=.560(14.22) .156 [3.96] Contact Spacing x .200 [5.08] Row Spacing





**See Accompanying Pages for: Contact Bend Details** 

THIS IS A C.A.D. GENERATED DRAWING DO NOT MAKE MANUAL REVISIONS TO MASTER.



ISSUE NUMBER ORIGINAL



837/887 Series High Temp Card Edge Connector Part Number: 887-007-540-602

YOUR CONNECTION TO QUALITY & SERVICE

**EDAC INC** TORONTO, ONTARIO CANADA

THESE DRAWINGS AND SPECIFICATIONS ARE THE PROPERTY OF EDAC INC.,AND SHALL NOT BE REPRODUCED, OR COPIED OR USED AS THE BASIS FOR THE MANUFACTURE OR SALE OF APPARATUS WITHOUT WRITTEN PERMISSION.

| ACAD REFERENCE NO. | 837 ENG MASTER   |  |  |
|--------------------|------------------|--|--|
| DRAWN: J.LEE       | DATE: OCT. 06/09 |  |  |
| CHECKED: DATE:     |                  |  |  |
| SCALE: NTS         | SHEET 1 OF 2     |  |  |
| DRAWING NUMBER     | ISSUE            |  |  |
| 837