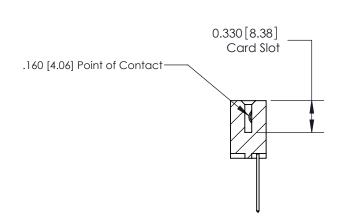

**SECTION A-A** 

ISSUE NUMBER

ORIGINAL

1

|                     | 837/887 Series High Temp Card Edge Connector |                                                                                           | ACAD REFERENCE | NO. 837 EN       | 837 ENG MASTER |  |
|---------------------|----------------------------------------------|-------------------------------------------------------------------------------------------|----------------|------------------|----------------|--|
| Contact Bend Detail |                                              | DRAWN: J.LEE                                                                              | DATE: OC       | DATE: OCT. 06/09 |                |  |
|                     | Confact Bend Detail                          |                                                                                           | CHECKED:       | DATE:            | DATE:          |  |
|                     | EDAC INC THESE DRAWINGS AN                   | THESE DRAWINGS AND SPECIFICATIONS                                                         | SCALE: NTS     | SHEET            | 2 <b>OF</b> 2  |  |
|                     | TORONTO, ONTARIO                             | ARE THE PROPERTY OF EDAC INC.,AND SHALL NOT BE REPRODUCED,OR COPIED                       | DRAWING NUMBER |                  | ISSUE          |  |
|                     | YOUR CONNECTION TO QUALITY & SERVICE         | OR USED AS THE BASIS FOR THE MANUFACTURE OR SALE OF APPARATUS WITHOUT WRITTEN PERMISSION. | 837 Assembly   |                  | 1              |  |