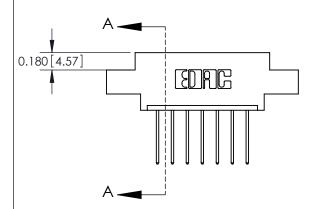

## **Contact Detail**

540-Wire Wrap .025 Sq.(0.64 Sq.) - Tail LG=.560(14.22) .156 [3.96] Contact Spacing x .200 [5.08] Row Spacing

**See Accompanying Pages for: Contact Bend Details** 

THIS IS A C.A.D. GENERATED DRAWING DO NOT MAKE MANUAL REVISIONS TO MASTER.