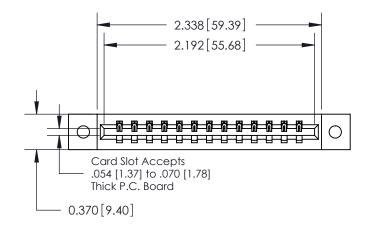

**Mounting Option** 

02-.128 (3.25) Dia. Mounting Holes

## **Contact Detail**

520-P.C. Tail .030x.018(0.76x0.46) - Tail LG=.175(4.45) .156 [3.96] Contact Spacing x .200 [5.08] Row Spacing





THIS IS A C.A.D. GENERATED DRAWING DO NOT MAKE MANUAL REVISIONS TO MASTER.



ISSUE NUMBER ORIGINAL



**See Accompanying Pages for:** 

**Contact Bend Details** 

837/887 Series High Temp Card Edge Connector Part Number: 887-013-520-602

YOUR CONNECTION TO QUALITY & SERVICE

**EDAC INC** TORONTO, ONTARIO CANADA

THESE DRAWINGS AND SPECIFICATIONS ARE THE PROPERTY OF EDAC INC.,AND SHALL NOT BE REPRODUCED, OR COPIED OR USED AS THE BASIS FOR THE MANUFACTURE OR SALE OF APPARATUS WITHOUT WRITTEN PERMISSION.

| ACAD REFERENCE NO. | 837 ENG MASTER   |  |  |
|--------------------|------------------|--|--|
| DRAWN: J.LEE       | DATE: OCT. 06/09 |  |  |
| CHECKED:           | DATE:            |  |  |
| SCALE: NTS         | SHEET 1 OF 2     |  |  |
| DRAWING NUMBER     | ISSUE            |  |  |