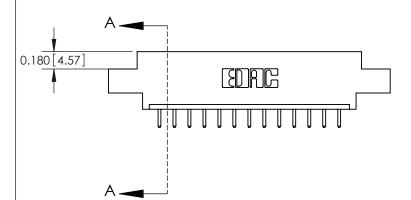

## **Contact Detail**

520-P.C. Tail .030x.018(0.76x0.46) - Tail LG=.175(4.45) .156 [3.96] Contact Spacing x .200 [5.08] Row Spacing

THIS IS A C.A.D. GENERATED DRAWING DO NOT MAKE MANUAL REVISIONS TO MASTER.