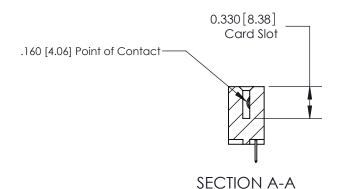

ISSUE NUMBER

ORIGINAL

1

|                     | 837/887 Series High Temp Card Edge Connector |                                                                      | ACAD REFERENCE | NO. 837 EN       | 837 ENG MASTER |  |
|---------------------|----------------------------------------------|----------------------------------------------------------------------|----------------|------------------|----------------|--|
| Contact Bend Detail |                                              | DRAWN: J.LEE                                                         | DATE: OC       | DATE: OCT. 06/09 |                |  |
|                     | Confact Bend Defail                          |                                                                      | CHECKED:       | DATE:            |                |  |
|                     | EDAC INC THESE DRAWINGS                      | THESE DRAWINGS AND SPECIFICATIONS                                    | SCALE: NTS     | SHEET            | 2 <b>OF</b> 2  |  |
|                     | TORONTO, ONTARIO                             | CANADA OR USED AS THE BASIS FOR THE MANUFACTURE OR SALE OF APPARATUS | DRAWING NUMBER |                  | ISSUE          |  |
|                     | YOUR CONNECTION TO QUALITY & SERVICE         |                                                                      | 837 Assembly   |                  | 1              |  |