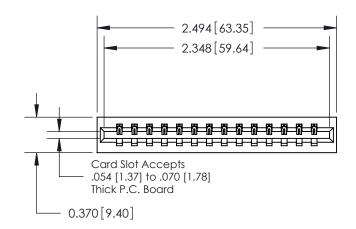

## **Contact Detail**

541-Wire Wrap .025 Sq.(0.64 Sq.) - Tail LG=.750(19.05) .156 [3.96] Contact Spacing x .200 [5.08] Row Spacing

**See Accompanying Pages for: Contact Bend Details** 

THIS IS A C.A.D. GENERATED DRAWING DO NOT MAKE MANUAL REVISIONS TO MASTER.