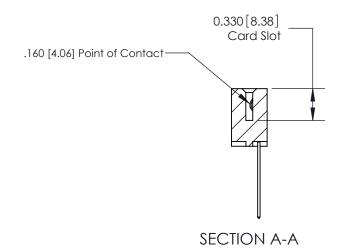

ISSUE NUMBER

ORIGINAL

1

|                     | 837/887 Series High Temp Card Edge Connector |                                                                      | ACAD REFERENCE | NO. 837 EN       | 837 ENG MASTER |  |
|---------------------|----------------------------------------------|----------------------------------------------------------------------|----------------|------------------|----------------|--|
| Contact Bend Detail |                                              | DRAWN: J.LEE                                                         | DATE: OC       | DATE: OCT. 06/09 |                |  |
|                     | Confact Bend Defail                          |                                                                      | CHECKED:       | DATE:            |                |  |
|                     | EDAC INC THESE DRAWINGS                      | THESE DRAWINGS AND SPECIFICATIONS                                    | SCALE: NTS     | SHEET            | 2 <b>OF</b> 2  |  |
|                     | TORONTO, ONTARIO                             | CANADA OR USED AS THE BASIS FOR THE MANUFACTURE OR SALE OF APPARATUS | DRAWING NUMBER |                  | ISSUE          |  |
|                     | YOUR CONNECTION TO QUALITY & SERVICE         |                                                                      | 837 Assembly   |                  | 1              |  |