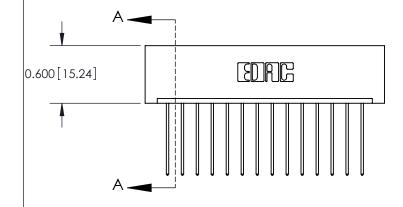

## **Contact Detail**

541-Wire Wrap .025 Sq.(0.64 Sq.) - Tail LG=.750(19.05) .156 [3.96] Contact Spacing x .200 [5.08] Row Spacing

**See Accompanying Pages for: Contact Bend Details** 

THIS IS A C.A.D. GENERATED DRAWING DO NOT MAKE MANUAL REVISIONS TO MASTER.