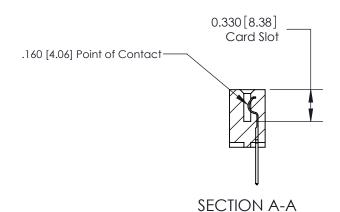

## **Contact Detail**

523-P.C. Tail .025 Sq.(0.64 Sq.) - Tail LG=.390(9.91) .156 [3.96] Contact Spacing x .200 [5.08] Row Spacing

THIS IS A C.A.D. GENERATED DRAWING DO NOT MAKE MANUAL REVISIONS TO MASTER.

ISSUE NUMBER

ORIGINAL

1

|  | 837/887 Series High Temp Card Edge Connector<br>Contact Bend Detail   |                                                                                                                                                                                                  | ACAD REFERENCE | NO. 837 EN | 837 ENG MASTER   |  |
|--|-----------------------------------------------------------------------|--------------------------------------------------------------------------------------------------------------------------------------------------------------------------------------------------|----------------|------------|------------------|--|
|  |                                                                       |                                                                                                                                                                                                  | DRAWN: J.LEE   | DATE: OC   | DATE: OCT. 06/09 |  |
|  |                                                                       |                                                                                                                                                                                                  | CHECKED:       | DATE:      | DATE:            |  |
|  | EDAC INC TORONTO, ONTARIO CANADA YOUR CONNECTION TO QUALITY & SERVICE | THESE DRAWINGS AND SPECIFICATIONS ARE THE PROPERTY OF EDAC INC.,AND SHALL NOT BE REPRODUCED, OR COPIED OR USED AS THE BASIS FOR THE MANUFACTURE OR SALE OF APPARATUS WITHOUT WRITTEN PERMISSION. | SCALE: NTS     | SHEET      | 2 <b>OF</b> 2    |  |
|  |                                                                       |                                                                                                                                                                                                  | DRAWING NUMBER |            | ISSUE            |  |
|  |                                                                       |                                                                                                                                                                                                  | 837 Assembly   |            | 1                |  |