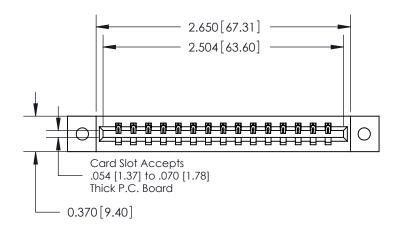

**Mounting Option** 

02-.128 (3.25) Dia. Mounting Holes

ISSUE NUMBER ORIGINAL

**See Accompanying Pages for:** 

**Contact Bend Details** 

837/887 Series High Temp Card Edge Connector Part Number: 887-015-523-602

**EDAC INC** TORONTO, ONTARIO CANADA

THESE DRAWINGS AND SPECIFICATIONS ARE THE PROPERTY OF EDAC INC.,AND SHALL NOT BE REPRODUCED, OR COPIED OR USED AS THE BASIS FOR THE MANUFACTURE OR SALE OF APPARATUS WITHOUT WRITTEN PERMISSION.