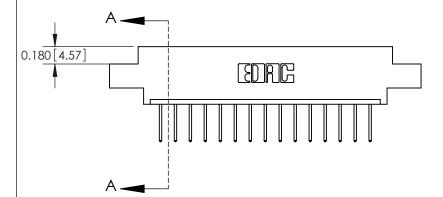

**Mounting Option** 

02-.128 (3.25) Dia. Mounting Holes

ISSUE NUMBER ORIGINAL

**See Accompanying Pages for:** 

**Contact Bend Details** 

837/887 Series High Temp Card Edge Connector Part Number: 887-015-523-602

**EDAC INC** TORONTO, ONTARIO CANADA

THESE DRAWINGS AND SPECIFICATIONS ARE THE PROPERTY OF EDAC INC.,AND SHALL NOT BE REPRODUCED, OR COPIED OR USED AS THE BASIS FOR THE MANUFACTURE OR SALE OF APPARATUS WITHOUT WRITTEN PERMISSION.