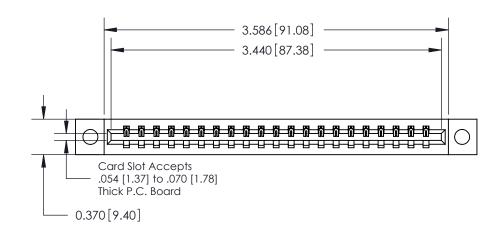

**Mounting Option** 

04-.156 (3.96) Dia. Mounting Holes

## **Contact Detail**

523-P.C. Tail .025 Sq.(0.64 Sq.) - Tail LG=.390(9.91)

.156 [3.96] Contact Spacing x .200 [5.08] Row Spacing





THIS IS A C.A.D. GENERATED DRAWING DO NOT MAKE MANUAL REVISIONS TO MASTER.



ISSUE NUMBER

ORIGINAL



**See Accompanying Pages for:** 

**Contact Bend Details** 

837/887 Series High Temp Card Edge Connector Part Number: 887-021-523-604



**EDAC INC** TORONTO, ONTARIO CANADA

THESE DRAWINGS AND SPECIFICATIONS ARE THE PROPERTY OF EDAC INC.,AND SHALL NOT BE REPRODUCED, OR COPIED OR USED AS THE BASIS FOR THE MANUFACTURE OR SALE OF APPARATUS WITHOUT WRITTEN PERMISSION.

| ACAD REFERENCE NO. | 837 ENG MASTER   |  |  |
|--------------------|------------------|--|--|
| DRAWN: J.LEE       | DATE: OCT. 06/09 |  |  |
| CHECKED:           | DATE:            |  |  |
| SCALE: NTS         | SHEET 1 OF 2     |  |  |
| DRAWING NUMBER     | ISSUE            |  |  |
| 837 Assembly       | 1