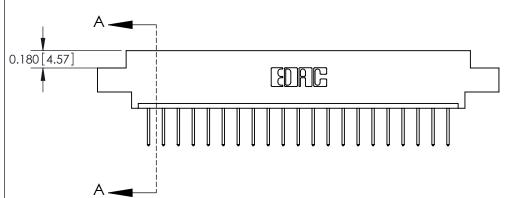

## **Contact Detail**

523-P.C. Tail .025 Sq.(0.64 Sq.) - Tail LG=.390(9.91)

.156 [3.96] Contact Spacing x .200 [5.08] Row Spacing

THIS IS A C.A.D. GENERATED DRAWING DO NOT MAKE MANUAL REVISIONS TO MASTER.