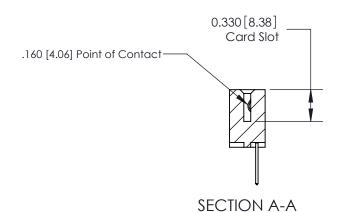

## **Contact Detail**

523-P.C. Tail .025 Sq.(0.64 Sq.) - Tail LG=.390(9.91)

.156 [3.96] Contact Spacing x .200 [5.08] Row Spacing

THIS IS A C.A.D. GENERATED DRAWING DO NOT MAKE MANUAL REVISIONS TO MASTER.