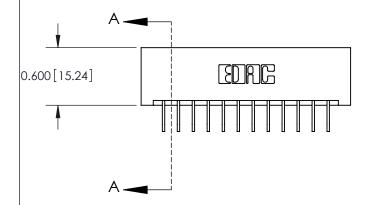

## **Contact Detail**

558-90 Degree Bend (Code 541 Contacts)

.156 [3.96] Contact Spacing x .200 [5.08] Row Spacing

**See Accompanying Pages for: Contact Bend Details** 

THIS IS A C.A.D. GENERATED DRAWING DO NOT MAKE MANUAL REVISIONS TO MASTER.

837/887 Series High Temp Card Edge Connector Part Number: 887-024-558-201

YOUR CONNECTION TO QUALITY & SERVICE

**EDAC INC** TORONTO, ONTARIO CANADA

THESE DRAWINGS AND SPECIFICATIONS ARE THE PROPERTY OF EDAC INC.,AND SHALL NOT BE REPRODUCED, OR COPIED OR USED AS THE BASIS FOR THE MANUFACTURE OR SALE OF APPARATUS WITHOUT WRITTEN PERMISSION.