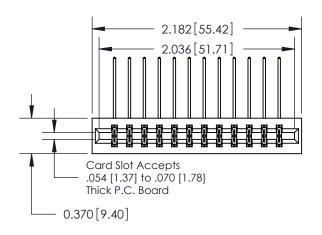

## **Contact Detail**

558-90 Degree Bend (Code 541 Contacts)

.156 [3.96] Contact Spacing x .200 [5.08] Row Spacing

**See Accompanying Pages for: Contact Bend Details** 

THIS IS A C.A.D. GENERATED DRAWING DO NOT MAKE MANUAL REVISIONS TO MASTER.

837/887 Series High Temp Card Edge Connector Part Number: 887-024-558-201

YOUR CONNECTION TO QUALITY & SERVICE

**EDAC INC** TORONTO, ONTARIO CANADA

THESE DRAWINGS AND SPECIFICATIONS ARE THE PROPERTY OF EDAC INC.,AND SHALL NOT BE REPRODUCED, OR COPIED OR USED AS THE BASIS FOR THE MANUFACTURE OR SALE OF APPARATUS WITHOUT WRITTEN PERMISSION.