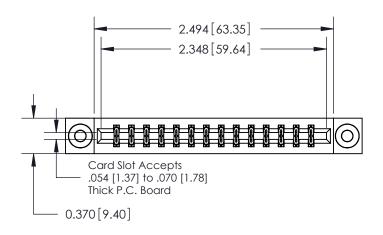

**Mounting Option** 

03-.116 (2.95) I.D. Floating Eyelets

## **Contact Detail**

541-Wire Wrap .025 Sq.(0.64 Sq.) - Tail LG=.750(19.05) .156 [3.96] Contact Spacing x .200 [5.08] Row Spacing





THIS IS A C.A.D. GENERATED DRAWING DO NOT MAKE MANUAL REVISIONS TO MASTER.



ISSUE NUMBER

ORIGINAL



837/887 Series High Temp Card Edge Connector Part Number: 887-028-541-203



**EDAC INC** TORONTO, ONTARIO CANADA

THESE DRAWINGS AND SPECIFICATIONS ARE THE PROPERTY OF EDAC INC.,AND SHALL NOT BE REPRODUCED, OR COPIED OR USED AS THE BASIS FOR THE MANUFACTURE OR SALE OF APPARATUS WITHOUT WRITTEN PERMISSION.

| ACAD REFERENCE NO. | 837 ENG MASTER   |  |  |
|--------------------|------------------|--|--|
| DRAWN: J.LEE       | DATE: OCT. 06/09 |  |  |
| CHECKED:           | DATE:            |  |  |
| SCALE: NTS         | SHEET 1 OF 2     |  |  |
| DRAWING NUMBER     | ISSUE            |  |  |
| 837 Assembly       | 1                |  |  |

**See Accompanying Pages for:** 

**Contact Be