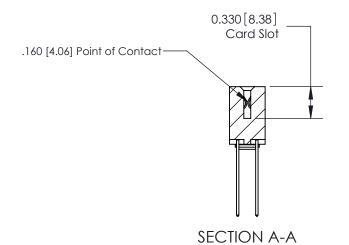

## **Contact Detail**

541-Wire Wrap .025 Sq.(0.64 Sq.) - Tail LG=.750(19.05) .156 [3.96] Contact Spacing x .200 [5.08] Row Spacing

THIS IS A C.A.D. GENERATED DRAWING DO NOT MAKE MANUAL REVISIONS TO MASTER.