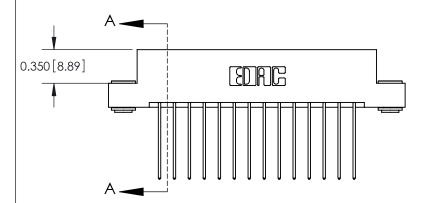

## **Contact Detail**

541-Wire Wrap .025 Sq.(0.64 Sq.) - Tail LG=.750(19.05) .156 [3.96] Contact Spacing x .200 [5.08] Row Spacing

THIS IS A C.A.D. GENERATED DRAWING DO NOT MAKE MANUAL REVISIONS TO MASTER.