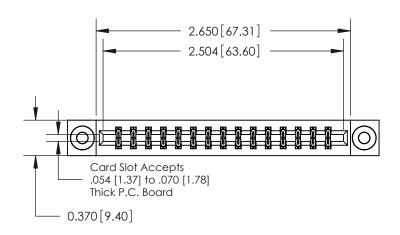

ACAD REFERENCE NO. 837 ENG MASTER DRAWN: J.LEE DATE: OCT. 06/09 CHECKED: DATE: SHEET 1 OF 2 SCALE: DRAWING NUMBER **ISSUE** 837 Assembly

**See Accompanying Pages for:** 

**Contact Bend Details** 

ISSUE NUMBER

**Mounting Option** 

03-.116 (2.95) I.D. Floating Eyelets