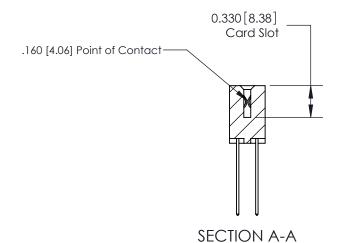

ORIGINAL

1

|  | 837/887 Series High Temp Card Edge Connector<br>Contact Bend Detail   |                                                                                                                                                                                                  | ACAD REFERENCE | NO. 837 EN | 837 ENG MASTER   |  |
|--|-----------------------------------------------------------------------|--------------------------------------------------------------------------------------------------------------------------------------------------------------------------------------------------|----------------|------------|------------------|--|
|  |                                                                       |                                                                                                                                                                                                  | DRAWN: J.LEE   | DATE: OC   | DATE: OCT. 06/09 |  |
|  |                                                                       |                                                                                                                                                                                                  | CHECKED:       | DATE:      | DATE:            |  |
|  | EDAC INC TORONTO, ONTARIO CANADA YOUR CONNECTION TO QUALITY & SERVICE | THESE DRAWINGS AND SPECIFICATIONS ARE THE PROPERTY OF EDAC INC.,AND SHALL NOT BE REPRODUCED, OR COPIED OR USED AS THE BASIS FOR THE MANUFACTURE OR SALE OF APPARATUS WITHOUT WRITTEN PERMISSION. | SCALE: NTS     | SHEET      | 2 <b>OF</b> 2    |  |
|  |                                                                       |                                                                                                                                                                                                  | DRAWING NUMBER |            | ISSUE            |  |
|  |                                                                       |                                                                                                                                                                                                  | 837 Assembly   |            | 1                |  |