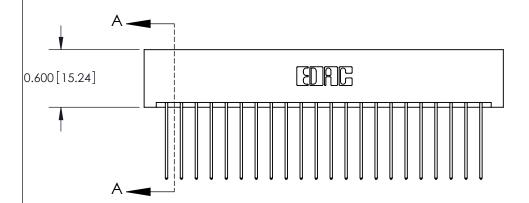

## **Contact Detail**

541-Wire Wrap .025 Sq.(0.64 Sq.) - Tail LG=.750(19.05) .156 [3.96] Contact Spacing x .200 [5.08] Row Spacing

> - 3.742[95.05] -- 3.596[91.34] -Card Slot Accepts .054 [1.37] to .070 [1.78] Thick P.C. Board 0.370 [9.40]