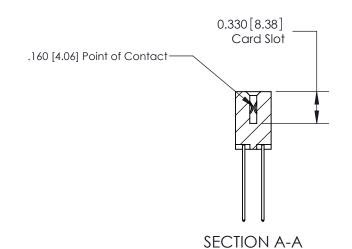

## **Contact Detail**

541-Wire Wrap .025 Sq.(0.64 Sq.) - Tail LG=.750(19.05) .156 [3.96] Contact Spacing x .200 [5.08] Row Spacing

> - 3.742[95.05] -- 3.596[91.34] -Card Slot Accepts .054 [1.37] to .070 [1.78] Thick P.C. Board 0.370 [9.40]