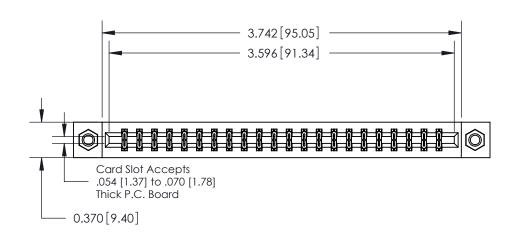

## **Contact Detail**

544-Wire Wrap .050x.025(1.27x0.64) - Tail LG=.750(19.05)

.156 [3.96] Contact Spacing x .200 [5.08] Row Spacing

THIS IS A C.A.D. GENERATED DRAWING DO NOT MAKE MANUAL REVISIONS TO MASTER.

## **See Accompanying Pages for:**

**Contact Bend Details** 

837/887 Series High Temp Card Edge Connector Part Number: 887-044-544-207

**EDAC INC** TORONTO, ONTARIO CANADA

THESE DRAWINGS AND SPECIFICATIONS ARE THE PROPERTY OF EDAC INC.,AND SHALL NOT BE REPRODUCED, OR COPIED OR USED AS THE BASIS FOR THE MANUFACTURE OR SALE OF APPARATUS WITHOUT WRITTEN PERMISSION.