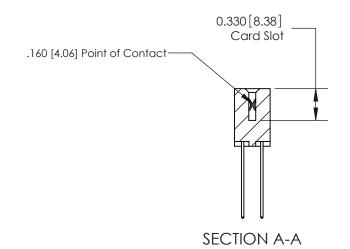

ISSUE NUMBER

ORIGINAL

1

|                     | 837/887 Series High Temp Card Edge Connector |                                                                                                                                                              | ACAD REFERENCE | NO. 837 EN       | 837 ENG MASTER |  |
|---------------------|----------------------------------------------|--------------------------------------------------------------------------------------------------------------------------------------------------------------|----------------|------------------|----------------|--|
| Contact Bend Detail |                                              | DRAWN: J.LEE                                                                                                                                                 | DATE: OC       | DATE: OCT. 06/09 |                |  |
|                     | Confact Bend Defail                          |                                                                                                                                                              | CHECKED:       | DATE:            |                |  |
|                     | EDAC INC THE                                 | TORONTO, ONTARIO CANADA  ARE THE PROPERTY OF EDAC INC., AND SHALL NOT BE REPRODUCED, OR COPIED OR USED AS THE BASIS FOR THE MANUFACTURE OR SALE OF APPARATUS | SCALE: NTS     | SHEET            | 2 <b>OF</b> 2  |  |
|                     | TORONTO, ONTARIO                             |                                                                                                                                                              | DRAWING NUMBER |                  | ISSUE          |  |
|                     | YOUR CONNECTION TO QUALITY & SERVICE         |                                                                                                                                                              | 837 Assembly   |                  | 1              |  |