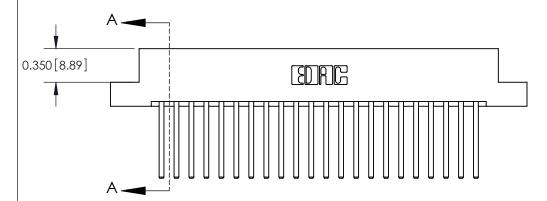

## **See Accompanying Pages for:**

**Contact Bend Details** 

837/887 Series High Temp Card Edge Connector Part Number: 887-044-544-207

**EDAC INC** TORONTO, ONTARIO CANADA

THESE DRAWINGS AND SPECIFICATIONS ARE THE PROPERTY OF EDAC INC.,AND SHALL NOT BE REPRODUCED, OR COPIED OR USED AS THE BASIS FOR THE MANUFACTURE OR SALE OF APPARATUS WITHOUT WRITTEN PERMISSION.