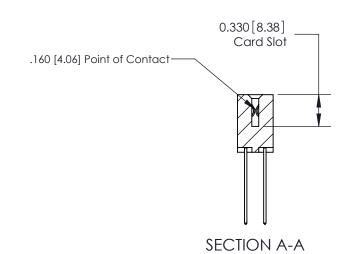

ISSUE NUMBER

ORIGINAL

1

|                     | 837/887 Series High Temp Card Edge Connector |                                                                                           | ACAD REFERENCE | NO. 837 EN       | 837 ENG MASTER |  |
|---------------------|----------------------------------------------|-------------------------------------------------------------------------------------------|----------------|------------------|----------------|--|
| Contact Bend Detail |                                              | DRAWN: J.LEE                                                                              | DATE: OC       | DATE: OCT. 06/09 |                |  |
|                     | Confact Bend Defail                          |                                                                                           | CHECKED:       | DATE:            |                |  |
|                     | EDAC INC THESE DRAW                          | THESE DRAWINGS AND SPECIFICATIONS                                                         | SCALE: NTS     | SHEET            | 2 <b>OF</b> 2  |  |
|                     | TORONTO, ONTARIO                             | ARE THE PROPERTY OF EDAC INC.,AND SHALL NOT BE REPRODUCED,OR COPIED                       | DRAWING NUMBER |                  | ISSUE          |  |
|                     | YOUR CONNECTION TO QUALITY & SERVICE         | OR USED AS THE BASIS FOR THE MANUFACTURE OR SALE OF APPARATUS WITHOUT WRITTEN PERMISSION. | 837 Assembly   |                  | 1              |  |