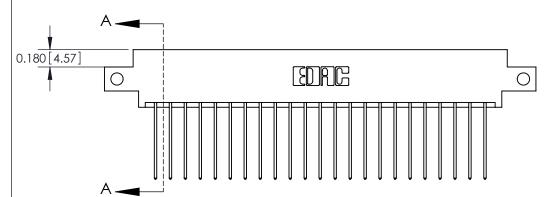

**Mounting Option** 

12-.128 (3.25) Dia. Side Mounting Holes

## **Contact Detail**

541-Wire Wrap .025 Sq.(0.64 Sq.) - Tail LG=.750(19.05)

.156 [3.96] Contact Spacing x .200 [5.08] Row Spacing





THIS IS A C.A.D. GENERATED DRAWING DO NOT MAKE MANUAL REVISIONS TO MASTER.



ISSUE NUMBER

ORIGINAL



**See Accompanying Pages for:** 

**Contact Bend Details** 

837/887 Series High Temp Card Edge Connector Part Number: 887-046-541-812

YOUR CONNECTION TO QUALITY & SERVICE

**EDAC INC** TORONTO, ONTARIO CANADA

THESE DRAWINGS AND SPECIFICATIONS ARE THE PROPERTY OF EDAC INC.,AND SHALL NOT BE REPRODUCED, OR COPIED OR USED AS THE BASIS FOR THE MANUFACTURE OR SALE OF APPARATUS WITHOUT WRITTEN PERMISSION.

| ACAD REFERENCE NO. | 837 ENG MASTER   |  |  |
|--------------------|------------------|--|--|
| DRAWN: J.LEE       | DATE: OCT. 06/09 |  |  |
| CHECKED:           | DATE:            |  |  |
| SCALE: NTS         | SHEET 1 OF 2     |  |  |
| DRAWING NUMBER     | ISSUE            |  |  |