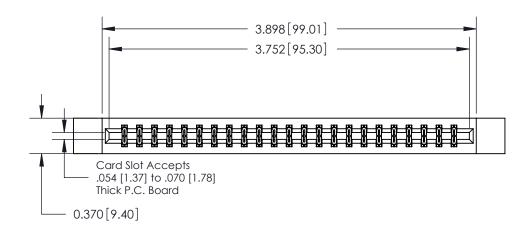

ISSUE NUMBER

ORIGINAL

**See Accompanying Pages for:** 

**Contact Bend Details** 

837/887 Series High Temp Card Edge Connector Part Number: 887-046-541-812

YOUR CONNECTION TO QUALITY & SERVICE

**EDAC INC** TORONTO, ONTARIO CANADA