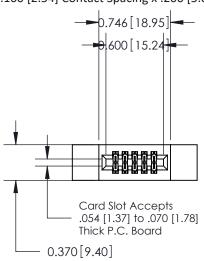

.240 [6.10] Point of Contact-

842/892 Series High Temp Card Edge Connector Part Number: 892-010-541-212

YOUR CONNECTION TO QUALITY & SERVICE

842 ENG MASTER J.LEE DATE: OCT. 06/09 SHEET 1 OF 3

842 Assembly