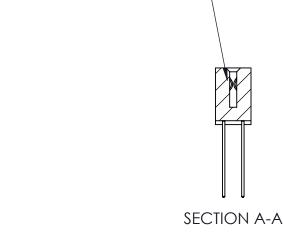

THIS IS A C.A.D. GENERATED DRAWING DO NOT MAKE MANUAL REVISIONS TO MASTER

ORIGINAL (1)

| 842/892 Series High Temp Card Edge Connector<br>Contact Bend Detail |                                                                                                 | ACAD REFERENCE NO. 842 ENG MASTER |             |                  |        |
|---------------------------------------------------------------------|-------------------------------------------------------------------------------------------------|-----------------------------------|-------------|------------------|--------|
|                                                                     |                                                                                                 | DRAWN:                            | J.LEE       | DATE: OCT. 06/09 |        |
|                                                                     |                                                                                                 | CHECKED:                          |             | DATE:            |        |
| EDAC INC                                                            | THESE DRAWINGS AND SPECIFICATIONS ARE THE PROPERTY OF EDAC INCAND                               | SCALE:                            | NTS         | SHEET :          | 2 OF 3 |
| TORONTO, ONTARIO                                                    | SHALL NOT BE REPRODUCED,OR COPIED OR USED AS THE BASIS FOR THE MANUFACTURE OR SALE OF APPARATUS | DRAWING                           | NUMBER      |                  | ISSUE  |
| YOUR CONNECTION TO QUALITY & SERVICE                                |                                                                                                 | 8                                 | 42 Assembly |                  | 1      |