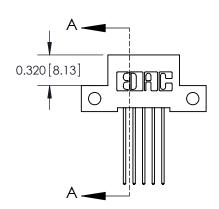

**Mounting Option** 

12-.128 (3.25) Dia. Side Mounting Holes

## **Contact Detail**

541-Wire Wrap .025 Sq.(0.64 Sq.) - Tail LG=.760(19.30) .100 [2.54] Contact Spacing x .200 [5.08] Row Spacing





**See Accompanying Pages for:** 

- **Contact Bend Details**
- **Mounting Options**



.240 [6.10] Point of Contact-



842/892 Series High Temp Card Edge Connector Part Number: 892-010-541-212

YOUR CONNECTION TO QUALITY & SERVICE

842 ENG MASTER J.LEE DATE: OCT. 06/09 SHEET 1 OF 3

842 Assembly

THIS IS A C.A.D. GENERATED DRAWING DO NOT MAKE MANUAL REVISIONS TO MASTER

ORIGINAL (1)



| 842/892 Series High Temp Card Edge Connector<br>Contact Bend Detail |                                                                                                 | ACAD REFERENCE NO. 842 ENG MASTER |             |                  |        |
|---------------------------------------------------------------------|-----------------------------------------------------------------------------------------