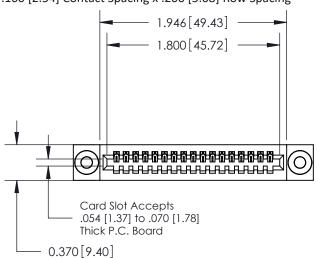

## **Contact Detail**

542-Wire Wrap .025 Sq.(0.64 Sq.) - Tail LG=.655(16.64) .100 [2.54] Contact Spacing x .200 [5.08] Row Spacing

**See Accompanying Pages for:** 

- **Contact Bend Details**
- **Mounting Options**

.240 [6.10] Point of Contact-

| VOLID O ONINECTIC |  |
|-------------------|--|

YOUR CONNECTION TO QUALITY & SERVICE WITHOUT WRITTEN PERMISSION.

|  | ACAD REFERENCE NO. 842 ENG MAS |                  |  |
|--|--------------------------------|------------------|--|
|  | DRAWN: J.LEE                   | DATE: OCT. 06/09 |  |
|  | CHECKED:                       | DATE:            |  |
|  | SCALE: NTS                     | SHEET 1 OF 3     |  |
|  | DRAWING NUMBER                 | ISSUE            |  |