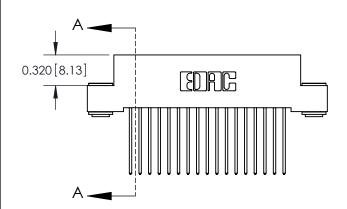

**SECTION A-A** 

842 Assembly

THIS IS A C.A.D. GENERATED DRAWING DO NOT MAKE MANUAL REVISIONS TO MASTER

ORIGINAL (1)

| 842/892 Series High Temp Card Edge Connector<br>Contact Bend Detail |                                                                                                                                                             | ACAD REFERENCE NO. 842 ENG MASTER |             |          |          |
|---------------------------------------------------------------------|-------------------------------------------------------------------------------------------------------------------------------------------------------------|-----------------------------------|-------------|----------|----------|
|                                                                     |                                                                                                                                                             | DRAWN:                            | J.LEE       | DATE: OC | T. 06/09 |
|                                                                     |                                                                                                                                                             | CHECKE                            | ):          | DATE:    |          |
| EDAC INC                                                            | TORONTO, ONTARIO CANADA  ARE THE PROPERTY OF EDAC INC.,AND SHALL NOT BE REPRODUCED,OR COPIED OR USED AS THE BASIS FOR THE MANUFACTURE OR SALE OF APPARATUS. | SCALE:                            | NTS         | SHEET :  | 2 OF 3   |
|                                                                     |                                                                                                                                                             | DRAWING                           | NUMBER      |          | ISSUE    |
|                                                                     |                                                                                                                                                             | 8                                 | 42 Assembly |          | 1        |