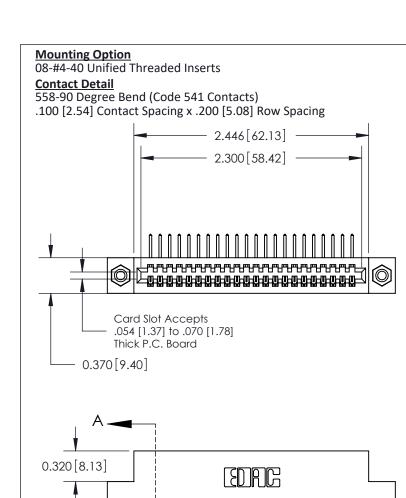

## **See Accompanying Pages for:**

- **Contact Bend Details**
- **Mounting Options**

842/892 Series High Temp Card Edge Connector Part Number: 892-022-558-108

| ACAD REFERENCE NO. 842 ENG MASTER |                  |  |
|-----------------------------------|------------------|--|
| DRAWN: J.LEE                      | DATE: OCT. 06/09 |  |
| CHECKED:                          | DATE:            |  |
| SCALE: NTS                        | SHEET 1 OF 3     |  |
| DRAWING NUMBER                    | ISSUE            |  |