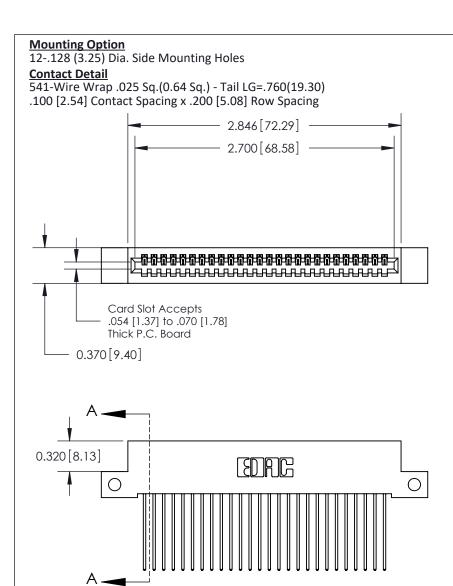

THIS IS A C.A.D. GENERATED DRAWING
DO NOT MAKE MANUAL REVISIONS TO MASTER

ISSUE NUMBER

ORIGINAL

1

| 842/892 Series High Temp Card Edge Co<br>Mounting Options  | DRAWN: J.LEE DATE: OCT. 06/09  CHECKED: DATE: |
|------------------------------------------------------------|-----------------------------------------------|
| EDAC INC THESE DRAWINGS AND S ARE THE PROPERTY OF          |                                               |
|                                                            | DUCED,OR COPIED DRAWING NUMBER ISSUE          |
| YOUR CONNECTION TO QUALITY & SERVICE WITHOUT WRITTEN PERMI |                                               |