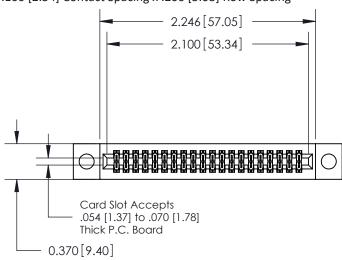

**Mounting Option** 

04-.156 (3.96) Dia. Mounting Holes

## **Contact Detail**

556-Extender Board Bend (Code 520 Contacts)

.100 [2.54] Contact Spacing x .200 [5.08] Row Spacing





.240 [6.10] Point of Contact-

842 ENG MASTER

842/892 Series High Temp Card Edge Connector

J.LEE DATE: OCT. 06/09

SECTION A-A

842 Assembly

SHEET 1 OF 3

**See Accompanying Pages for:** 

- **Contact Bend Details**
- **Mounting Options**



CANADA

YOUR CONNECTION TO QUALITY & SERVICE

THIS IS A C.A.D. GENERATED DRAWING DO NOT MAKE MANUAL REVISIONS TO MASTER

ORIGINAL (1)



| 842/892 Series High Temp Card Edge Connector<br>Contact Bend Detail |                                                                                                 | ACAD REFERENCE NO. 842 ENG MASTER |             |                  |        |
|---------------------------------------------------------------------|-----------------------------------------------------------------------------------------------