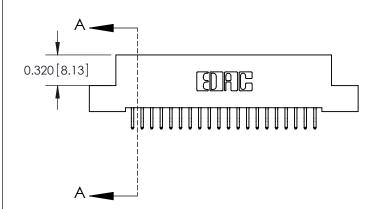

## **Contact Detail**

556-Extender Board Bend (Code 520 Contacts)

.100 [2.54] Contact Spacing x .200 [5.08] Row Spacing

.240 [6.10] Point of Contact-

842 ENG MASTER

842/892 Series High Temp Card Edge Connector