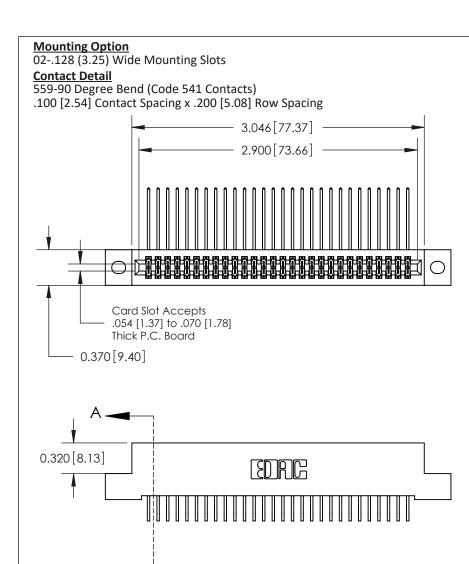

THIS IS A C.A.D. GENERATED DRAWING
DO NOT MAKE MANUAL REVISIONS TO MASTER

ISSUE NUMBER

ORIGINAL

1

| 842/892 Series High Temp Card Edge Co<br>Mounting Options  | DRAWN: J.LEE DATE: OCT. 06/09  CHECKED: DATE: |
|------------------------------------------------------------|-----------------------------------------------|
| EDAC INC THESE DRAWINGS AND S ARE THE PROPERTY OF          |                                               |
|                                                            | DUCED,OR COPIED DRAWING NUMBER ISSUE          |
| YOUR CONNECTION TO QUALITY & SERVICE WITHOUT WRITTEN PERMI |                                               |