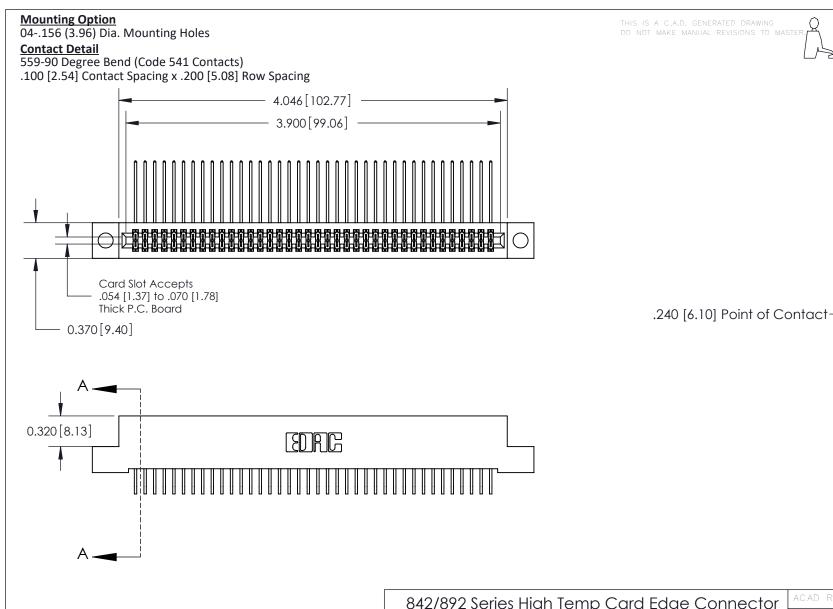

THIS IS A C.A.D. GENERATED DRAWING DO NOT MAKE MANUAL REVISIONS TO MASTER

ISSUE NUMBER

ORIGINAL

1

| 842/892 Series High Temp Card Edge Co<br>Mounting Options  | DRAWN: J.LEE DATE: OCT. 06/09  CHECKED: DATE: |
|------------------------------------------------------------|-----------------------------------------------|
| EDAC INC THESE DRAWINGS AND S ARE THE PROPERTY OF          |                                               |
|                                                            | DUCED,OR COPIED DRAWING NUMBER ISSUE          |
| YOUR CONNECTION TO QUALITY & SERVICE WITHOUT WRITTEN PERMI |                                               |