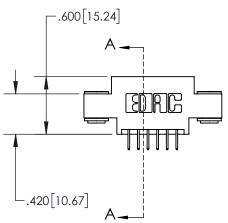

THIS IS A C.A.D. GENERATED DRAWING DO NOT MAKE MANUAL REVISIONS TO MASTER.

1

ORIGINAL

| .330[8.38]<br>CARD SLOT |
|-------------------------|
| SECTION A-A             |
| .370[9.40]              |
|                         |
| .160[4.06]<br>POINT OF  |
| CONTACT                 |