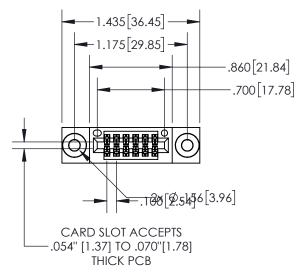

## Contact Dimensions: 524-P.C. Tail .018 Sq.(0.46 Sq.) - Tail LG=.175(4.45) .100 (2.54) Contact Spacing x .200 (5.08) Row Spacing

845/895 SERIES HIGH TEMP CARD EDGE CONNECTOR PART NUMBER: 895-012-524-803

THIS IS A C.A.D. GENERATED DRAWING DO NOT MAKE MANUAL REVISIONS TO MASTER.

1

ORIGINAL

| .330[8.38]<br>CARD SLOT |
|-------------------------|
| SECTION A-A             |
| .370[9.40]              |
|                         |
| .160[4.06]<br>POINT OF  |
| CONTACT                 |