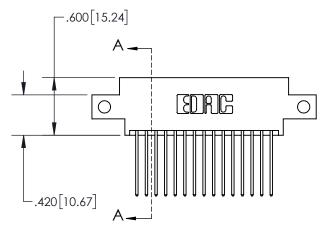

| .330[8.38]<br>CARD SLOT |                                                  |  |  |
|-------------------------|--------------------------------------------------|--|--|
| SECTION A-A             |                                                  |  |  |
| .370[9.4                | 40]                                              |  |  |
|                         |                                                  |  |  |
|                         | .160[4.06]<br>- POINT OF<br>CONTACT<br>200[5.08] |  |  |