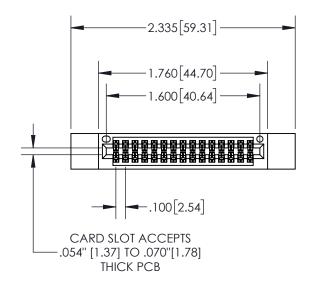

845/895 SERIES HIGH TEMP CARD EDGE CONNECTOR PART NUMBER: 895-030-542-812

MANUFACTURE OR 50 13.814 PEAR

| ACAD REFERENCE NO. 845-ENG-MASTER |                  |  |
|-----------------------------------|------------------|--|
| DRAWN: R.STA.MONICA               | DATE:MAY.16/2017 |  |
| CHECKED:                          | DATE:            |  |
| SCALE: 1:1                        | SHEET 1 OF 2     |  |
| DRAWING NUMBER                    | ISSUE            |  |
| 845-ENG-MASTER                    | 1                |  |

**Contact Dimensions:** 542-Wire Wrap .025 Sq.(0.64 Sq.) - Tail LG=.645(16.38) .100 (2.54) Contact Spacing x .200 (5.08) Row Spacing

- INSULATOR MATERIAL: THERMOPLASTIC, UL 94V-0
- CONTACT MATERIAL; COPPER TIN ALLOY
  CONTACT PLATING: GOLD ON THE MATING AREA, TIN PLATING
  ON THE CONTACT TAILS, NICKEL UNDERPLATE