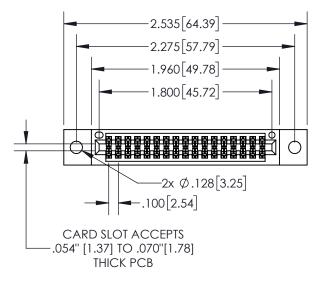

845/895 SERIES HIGH TEMP CARD EDGE CONNECTOR PART NUMBER: 895-034-540-802

THESE DRAWINGS 50 3 SAL INC.,A ARE THE PROPER 50 SEAL INC.,A SHALL NOT BE REPRODUCED,OR CO

| ACAD REFERENCE NO. 845-ENG-MASTER |          |         |           |
|-----------------------------------|----------|---------|-----------|
| DRAWN: R.ST                       | A.MONICA | DATE:MA | Y.16/2017 |
| CHECKED:                          |          | DATE:   |           |
| SCALE:                            | 1:1      | SHEET 1 | OF 2      |
| DRAWING NU                        | JMBER    |         | ISSUE     |