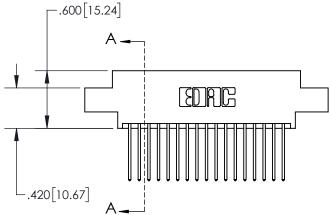

| .330[8.38]<br>CARD SLOT                         |  |
|-------------------------------------------------|--|
| SECTION A-A                                     |  |
| .370[9.40]                                      |  |
|                                                 |  |
| .160[4.06]<br>POINT OF<br>CONTACT<br>.200[5.08] |  |
| .255[5155]                                      |  |