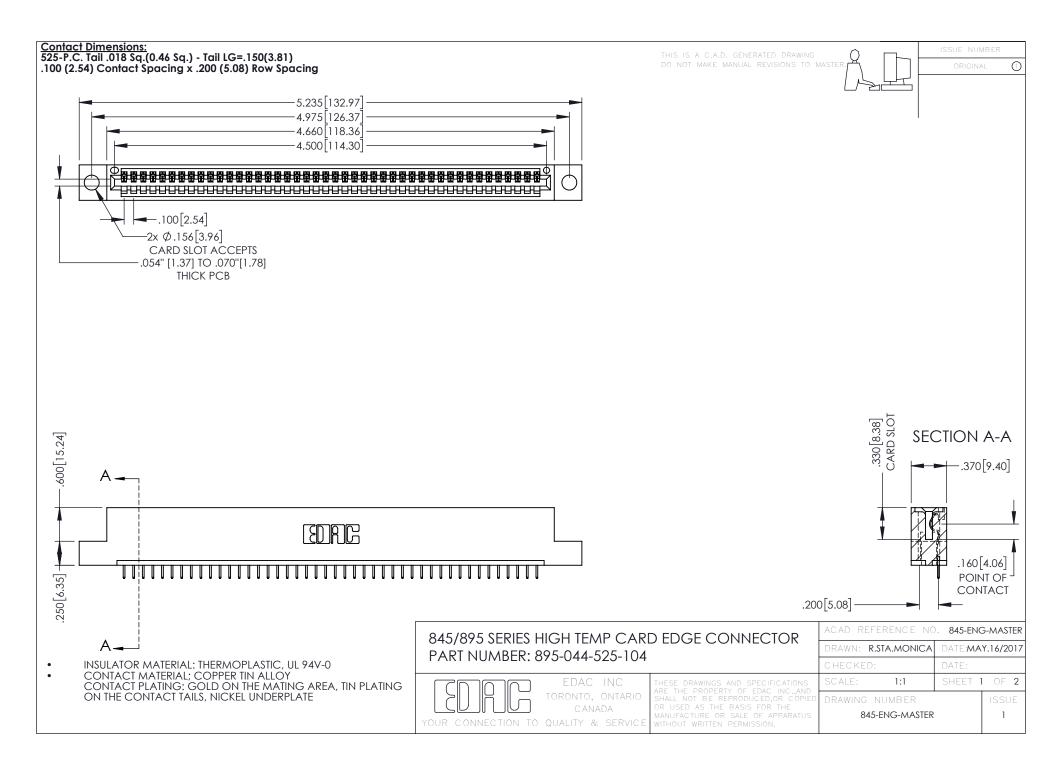

- INSULATOR MATERIAL: THERMOPLASTIC POLYESTER, UL 94V-0 DAP MATERIAL AVAILABLE UPON REQUEST
- CONTACT MATERIAL; COPPER ALLOY

**Contact Code 558** 

CONTACT PLATING: GOLD ON THE MATING AREA, TIN PLATING ON THE CONTACT TAILS, NICKEL UNDERPLATE

## 845/895 SERIES HIGH TEMP CARD EDGE CONNECTOR CONTACT CODE 555,556,558,559,560 DIMENSIONS

YOUR CONNECTION TO QUALITY & SERVICE

Contact Code 559

|   | ACAD REFERENCE NO   | . 845-ENG-MASTER |
|---|---------------------|------------------|
|   | DRAWN: R.STA.MONICA | DATE:MAY.16/2017 |
|   | CHECKED:            | DATE:            |
|   | SCALE: 1:1          | SHEET 2 OF 2     |
| D | DRAWING NUMBER      | ISSUE            |

Contact Code 560

845-ENG-MASTER