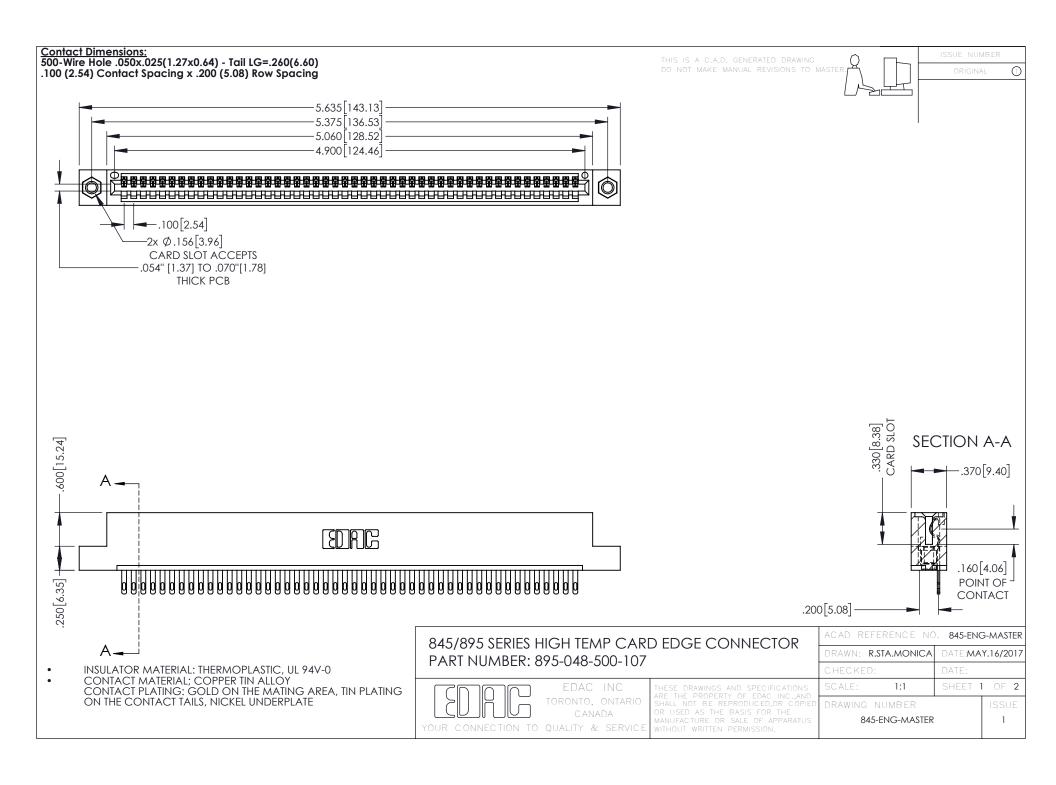

- INSULATOR MATERIAL: THERMOPLASTIC POLYESTER, UL 94V-0 DAP MATERIAL AVAILABLE UPON REQUEST
- CONTACT MATERIAL; COPPER ALLOY

**Contact Code 558** 

CONTACT PLATING: GOLD ON THE MATING AREA, TIN PLATING ON THE CONTACT TAILS, NICKEL UNDERPLATE

## 845/895 SERIES HIGH TEMP CARD EDGE CONNECTOR CONTACT CODE 555,556,558,559,560 DIMENSIONS

YOUR CONNECTION TO QUALITY & SERVICE

Contact Code 559

|   | ACAD REFERENCE NO   | . 845-ENG-MASTER |
|---|---------------------|------------------|
|   | DRAWN: R.STA.MONICA | DATE:MAY.16/2017 |
|   | CHECKED:            | DATE:            |
|   | SCALE: 1:1          | SHEET 2 OF 2     |
| D | DRAWING NUMBER      | ISSUE            |

Contact Code 560

845-ENG-MASTER