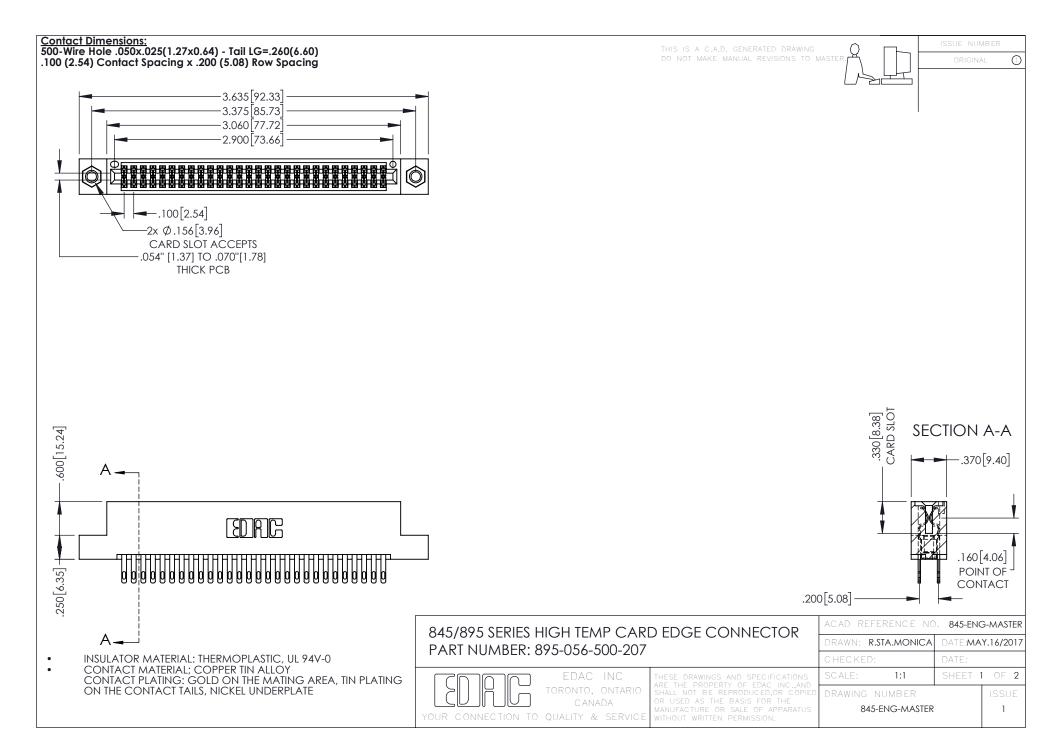

- INSULATOR MATERIAL: THERMOPLASTIC POLYESTER, UL 94V-0 DAP MATERIAL AVAILABLE UPON REQUEST
- CONTACT MATERIAL; COPPER ALLOY

**Contact Code 558** 

CONTACT PLATING: GOLD ON THE MATING AREA, TIN PLATING ON THE CONTACT TAILS, NICKEL UNDERPLATE

## 845/895 SERIES HIGH TEMP CARD EDGE CONNECTOR CONTACT CODE 555,556,558,559,560 DIMENSIONS

YOUR CONNECTION TO QUALITY & SERVICE

Contact Code 559

|   | ACAD REFERENCE NO   | . 845-ENG-MASTER |
|---|---------------------|------------------|
|   | DRAWN: R.STA.MONICA | DATE:MAY.16/2017 |
|   | CHECKED:            | DATE:            |
|   | SCALE: 1:1          | SHEET 2 OF 2     |
| D | DRAWING NUMBER      | ISSUE            |