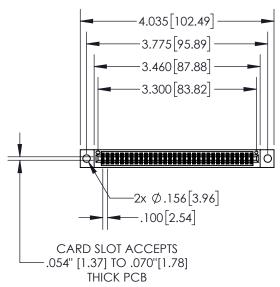

845-ENG-MASTER

1

| 4.035[102.49]                                         |  |
|-------------------------------------------------------|--|
| 3.775[95.89]                                          |  |
| 3.460[87.88]                                          |  |
| 3.300[83.82]                                          |  |
|                                                       |  |
| 2x Ø.156[3.96]<br>100[2.54]                           |  |
| CARD SLOT ACCEPTS054" [1.37] TO .070"[1.78] THICK PCB |  |