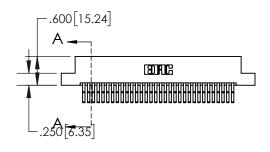

## **Contact Dimensions:**

560-Extender Board Bend (Code 523 Contacts)
See Sheet 2 for Contact Code 555, 556, 558, 559, 560 Dimensions

- 845/895 SERIES HIGH TEMP CARD EDGE CONNECTOR PART NUMBER: 895-064-560-204
- YOUR CONNECTION TO QUALITY & SERVICE