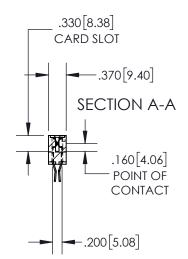

## 845/895 SERIES HIGH TEMP CARD EDGE CONNECTOR CONTACT CODE 555,556,558,559,560 DIMENSIONS

YOUR CONNECTION TO QUALITY & SERVICE

|   | ACAD REFERENCE NO   | . 845-ENG-MASTER |
|---|---------------------|------------------|
|   | DRAWN: R.STA.MONICA | DATE:MAY.16/2017 |
|   | CHECKED:            | DATE:            |
|   | SCALE: 1:1          | SHEET 2 OF 2     |
| D | DRAWING NUMBER      | ISSUE            |